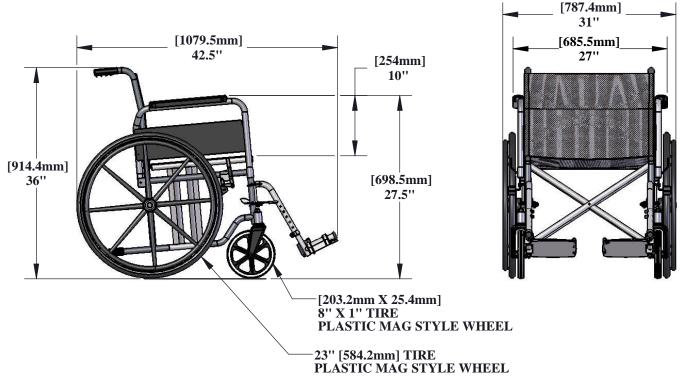

## **SPECIFICATIONS**

THE AQUA CREEK STAINLESS STEEL FOLDING AQUATIC WHEELCHAIR SHALL BE FABRICATED FROM MATERIALS 100% COMPATIBLE WITH SWIMMING POOL WATER. THE WHEELCHAIR SHALL BE SUITABLE FOR DAILY IMMERSION IN SWIMMING POOL WATER. IT SHALL HAVE A CAPACITY OF 375LBS [170 kgs]. ALL METALLIC PARTS SHALL BE MADE OF STAINLESS STEEL. THE FRAME SHALL HAVE A DOUBLE CROSS BRACE, AND UTILIZE BENT TUBING WITH NO SHARP CORNERS. ALL WHEELS SHALL HAVE SOLID PLASTIC TIRES WITH PLASTIC MAG-STYLE WHEELS. UPHOLSTERY FABRIC SHALL BE TREATED TO BE BOTH ANTI-FUNGAL AND ANTI-MILDEW. ARMRESTS SHALL BE ABLE TO FLIP-UP FOR TRANSFERS. FOOTRESTS SHALL BE REMOVABLE, AND SHALL ALSO FOLD UP.

FRAME: TYPE 304 STAINLESS STEEL TUBING, MIRROR POLISHED.

UPHOLSTERY: PVC MESH - MEETS CALIFORNIA 117 BULLETIN FOR FIRE RETARDENCY.

REAR WHEEL: 23" X 1 1/4" [584.2 X 31.75 mm] SOLID URETHANE TIRE ON PLASTIC 'MAG' STYLE WHEEL. FRONT CASTER: 8" X 1" [203.2 X 25.4 mm] WIDE SOLID FOAM-FILLED TIRE ON PLASTIC 'MAG' STYLE WHEEL.