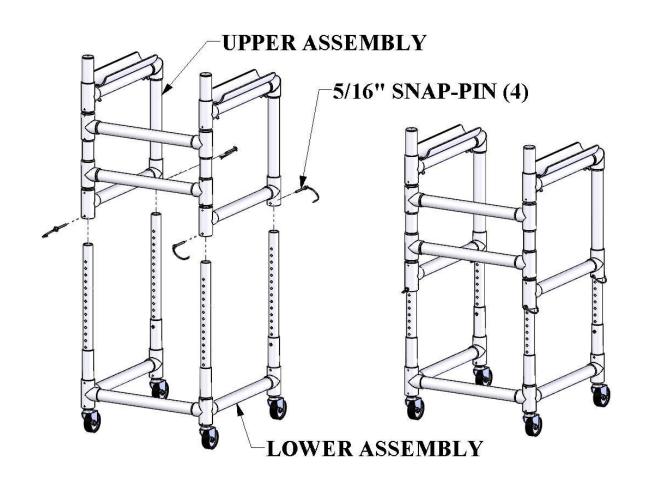

| ITEM NO. | QTY. | DESCRIPTION                       |
|----------|------|-----------------------------------|
| 1        | 1    | UNDER WATER WALKER UPPER ASSEMBLY |
| 2        | 1    | UNDER WATER WALKER LOWER ASSEMBLY |
| 3        | 4    | 3" STEM CASTER, 316 SS            |
| 4        | 2    | ARMREST CRADLE                    |
| 5        | 4    | PIN, SS, SNAP PIN 5/16" X 2"      |
| 6        | 4    | BOLT, 316 SS, 1/4 X 2 1/4 BHSCS   |
| 7        | 8    | WASHER, FLAT, 1/4, 316 SS         |
| 8        | 4    | NUT, WING NUT, 18-8, 1/4-20       |
| 9        | 4    | SCREW, 316 SS, #12 X 3/4", PH     |

# **ADJUSTING THE UNDER WATER WALKER**<sup>TM</sup>

The Under Water Walker is easily adjustable for height. It is adjustable in one-inch increments from 32" to 45", measured from the floor to the armrests. To adjust the height;

- 1] Remove the four (4) 5/16" snap-pins.
- 2] Slide the Upper Assembly up or down until the desired height is obtained.
- 3] Replace the four (4) snap-pins and snap the clip over the pin to hold it in place.

HINT: Count the holes from the bottom up to the desired hole/location to make sure all four snap-pins are at the same height. If the armrests/arms aren't level adjust the snap-pins until they are (pins in same height-number hole).