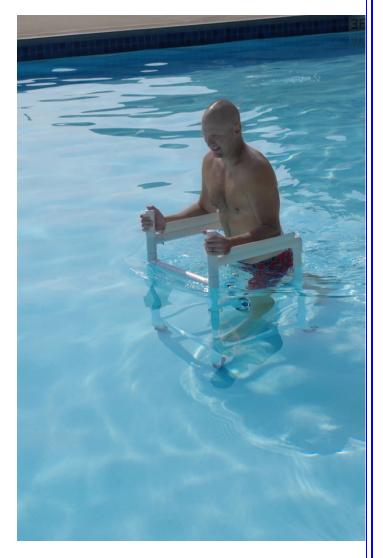

# THE UNDER WATER WALKER<sup>TM</sup>

The Under Water Walker can be used in two ways. It can be used in its standard configuration without arm cradles that allows a person to use it as they would a normal walker, by gripping onto the horizontal cross supports and supporting themselves using their hands (see photo below, left) or it can be used with the arm cradles that allow the user to rest their forearms on the horizontal cross supports and brace their body using their forearms.

### **HEIGHT ADJUSTMENT FOR ARM-CRADLE USE**

To use the Under Water Walker with the armrest cradles the height should be adjusted so that the arms are bent 90 degrees at the elbow and the cradles are at elbow height for maximum comfort. Adjust the height (see "ADJUSTING THE UWW") until the armrests are as shown in the photo below. This configuration gives the user the maximum amount of support and can be used for patients and users that need extra support.