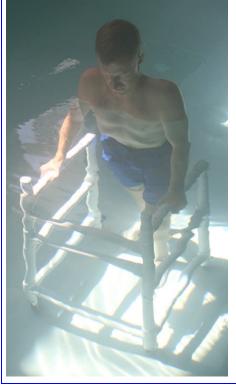

# THE UNDER WATER WALKER<sup>TM</sup>

The Under Water Walker can be used in two ways. It can be used in its standard configuration without arm cradles that allows a person to use it as they would a normal walker, by gripping onto the horizontal cross supports and supporting themselves using their hands (see photo below, left) or it can be used with the arm cradles that allow the user to rest their forearms on the horizontal cross supports and brace their body using their forearms.

### **HEIGHT ADJUSTMENT FOR ARM-CRADLE USE**

To use the Under Water Walker with the armrest cradles the height should be adjusted so that the arms are bent 90 degrees at the elbow and the cradles are at elbow height for maximum comfort. Adjust the height (see "ADJUSTING THE UWW") until the armrests are as shown in the photo below. This configuration gives the user the maximum amount of support and can be used for patients and users that need extra support.