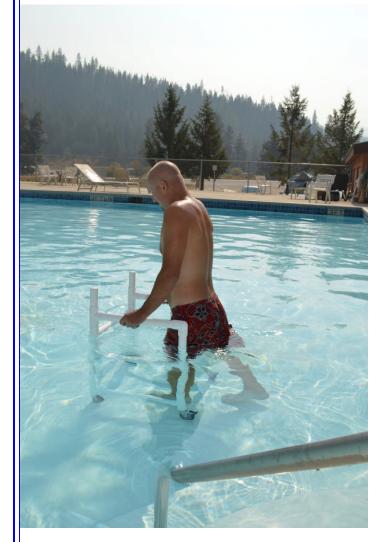

# THE UNDER WATER WALKER<sup>TM</sup>

The Under Water Walker can be used in two ways. It can be used in its standard configuration without arm cradles that allows a person to use it as they would a normal walker, by gripping onto the horizontal cross supports and supporting themselves using their hands (see photo below, left) or it can be used with the arm cradles that allow the user to rest their forearms on the horizontal cross supports and brace their body using their forearms.

#### THE STANDARD CONFIGURATION WALKER:

In the "Standard" configuration the armrests become hand grips, as shown in the photo. To use the Under Water Walker in the standard configuration it must be adjusted lower so that the arms are slightly bent at the elbow when walking. In any case, adjust the height for optimal comfort before using.