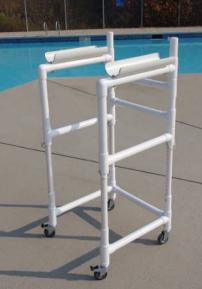

# THE UNDER WATER WALKER<sup>TM</sup>

The Under Water Walker can be used in two ways. It can be used in its standard configuration without arm cradles that allows a person to use it as they would a normal walker, by gripping onto the horizontal cross supports and supporting themselves using their hands (see photo below, left) or it can be used with the arm cradles that allow the user to rest their forearms on the horizontal cross supports and brace their body using their forearms.

STANDARD WALKER

WALKER WITH ARM CRADLES

The Aqua Creek Products' Under Water Walker has been designed to provide the user ultimate comfort and adjustability. Before using the Under Water Walker review the diagram below and familiarize yourself with the parts and features of the walker.