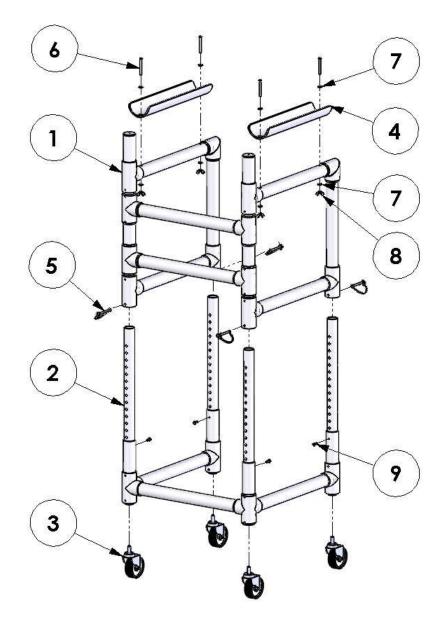

STANDARD WALKER

WALKER WITH ARM CRADLES

The Aqua Creek Products' Under Water Walker has been designed to provide the user ultimate comfort and adjustability. Before using the Under Water Walker review the diagram below and familiarize yourself with the parts and features of the walker.

| ITEM NO. | QTY. | DESCRIPTION                       |
|----------|------|-----------------------------------|
| 1        | 1    | UNDER WATER WALKER UPPER ASSEMBLY |
| 2        | 1    | UNDER WATER WALKER LOWER ASSEMBLY |
| 3        | 4    | 3" STEM CASTER, 316 SS            |
| 4        | 2    | ARMREST CRADLE                    |
| 5        | 4    | PIN, SS, SNAP PIN 5/16" X 2"      |
| 6        | 4    | BOLT, 316 SS, 1/4 X 2 1/4 BHSCS   |
| 7        | 8    | WASHER, FLAT, 1/4, 316 SS         |
| 8        | 4    | NUT, WING NUT, 18-8, 1/4-20       |
| 9        | 4    | SCREW, 316 SS, #12 X 3/4", PH     |