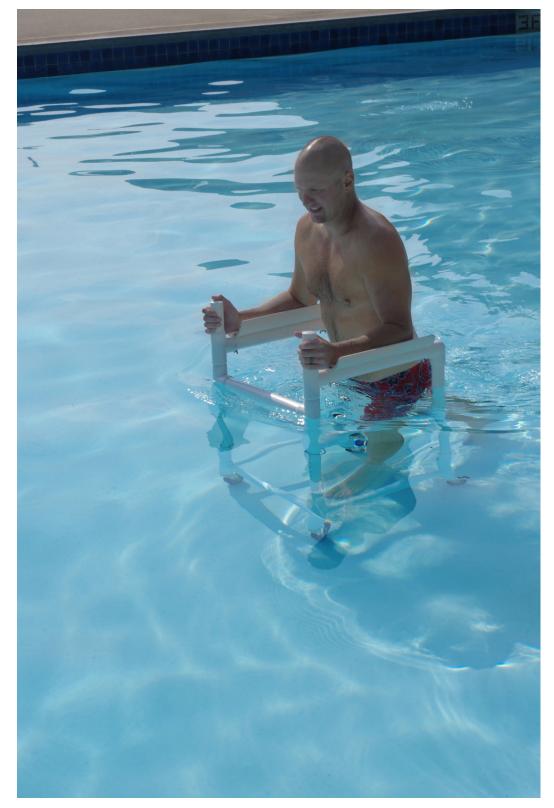

# THE UNDER WATER WALKER<sup>TM</sup>

The Under Water Walker can be used in two ways. It can be used in its standard configuration without arm cradles that allows a person to use it as they would a normal walker, by gripping onto the horizontal cross supports and supporting themselves using their hands (see photo below, left) or it can be used with the arm cradles that allow the user to rest their forearms on the horizontal cross supports and brace their body using their forearms.

#### THE STANDARD CONFIGURATION WALKER:

In the "Standard" configuration the armrests become hand grips, as shown in the photo. To use the Under Water Walker in the standard configuration it must be adjusted lower so that the arms are slightly bent at the elbow when walking. In any case, adjust the height for optimal comfort before using.