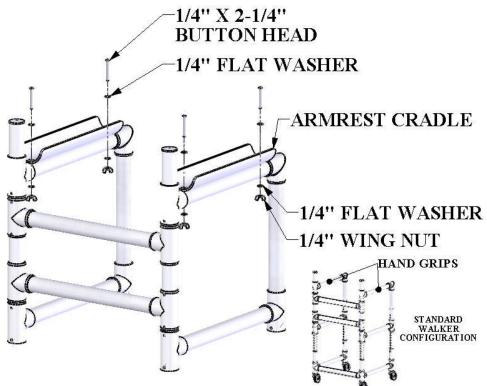

STANDARD WALKER

WALKER WITH ARM CRADLES

The Aqua Creek Products' Under Water Walker has been designed to provide the user ultimate comfort and adjustability. Before using the Under Water Walker review the diagram below and familiarize yourself with the parts and features of the walker.

| ITEM NO. | QTY. | DESCRIPTION                       |
|----------|------|-----------------------------------|
| 1        | 1    | UNDER WATER WALKER UPPER ASSEMBLY |
| 2        | 1    | UNDER WATER WALKER LOWER ASSEMBLY |
| 3        | 4    | 3" STEM CASTER, 316 SS            |
| 4        | 2    | ARMREST CRADLE                    |
| 5        | 4    | PIN, SS, SNAP PIN 5/16" X 2"      |
| 6        | 4    | BOLT, 316 SS, 1/4 X 2 1/4 BHSCS   |
| 7        | 8    | WASHER, FLAT, 1/4, 316 SS         |
| 8        | 4    | NUT, WING NUT, 18-8, 1/4-20       |
| 9        | 4    | SCREW, 316 SS, #12 X 3/4", PH     |

## **CONVERTING THE WALKER TO STANDARD**

The Under Water Walker can be used with the armrest cradles, or the armrest cradles can be removed for use as a "standard" walker. To convert the Under Water Walker to a standard walker, follow the following steps;

- 1] Remove the four (4) Wing Nuts from underneath the armrests (no tools required).
- 2] Remove the four (4) <sup>1</sup>/<sub>4</sub>" x 2-1/4" Button-Head Cap Screws from the Cradles.
- 3] Remove the Armrest Cradles. Save the Cradles and the hardware for reattachment.