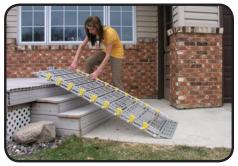

> #MF1, 6' x 26" power folding ramp #MF1-R, with wireless remote

Easily deploys for use

- No conversions or vehicle modifications needed. (Use your existing vehicle!)
- Supports 1,000 lbs. Aircraft Aluminum
- More reliable than lifts nothing to break down

۲

- Easy installation into compatible vans
- Qualifies for vehicle manufactures' mobility rebate
- Full 10 Year Warranty

Known Compatible Vans:

Older than 2008 Dodge/Chrysler

۲

- Ford Windstar
- Chevy Uplander/Venture
- Toyota Sienna

Ramp easily removes and converts for use as a portable ramp

"This is all very exciting to me, since my world has been very small for the last 12 years. Yesterday was so emotional for me...tears and all. You have what will free me. The MiniFold gets my wheelchair in and out of my mini-van safely. No more feeling like a burden to all. I have every intention of sending you more business."