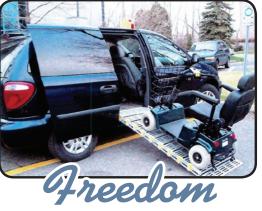

## Greedom regained through accessibility

۲

### **FEATURES:**

- No vehicle modifications
- Unmatched strength -Supports 1,000 lbs.
- Push button operation
- Full 10 Year Warranty
- Superior Quality -Aircraft Aluminum

**uto**Fold

#AF1-R 7'x30" Power AutoFold with

Ford • Dodge • Chrysler

#AF1-36 8'x36" Power AutoFold with wireless remote

**#AF1-36** 8'x36" Power AutoFold with pendant cord

for Full-Size Vans

7'x30" Power AutoFold with pendant cord

Call or visit our website for specifications and applications

**#AF1** 