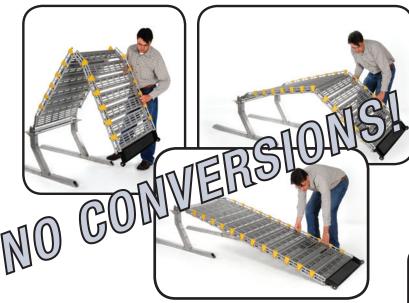

# **WELCOME TO AFFORDABLE VAN ACCESS!**

۲

MSI

No van conversions required with systems from Roll-A-Ramp<sup>®</sup>. There is nothing like it on the market today. Installs into your existing vehicle without the cost of modifications or conversions.

### **FEATURES:**

- No vehicle modifications
- Unmatched strength -Supports 1,000 lbs.
- Push button operation
- Full 10 Year Warranty
- Superior Quality -Aircraft Aluminum

**uto**Fold

#AF1-R 7'x30" Power AutoFold with

#### **BENEFITS:**

۲

- No van modifications use existing van
- Feel secure with aircraft aluminum
- Push button operation means no lifting
- Warranty means a decade of worry-free use
- Qualifies for vehicle manufacturers' mobility rebates See our website for more information