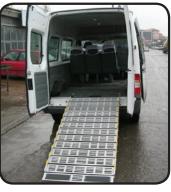

# **Manual Bi-Fold Systems**

#MF-26 Manual Bi-Fold System – 6' x 26" overall\* #MF-30 Manual Bi-Fold System – 8' x 30" overall\* #MF-36 Manual Bi-Fold System – 8' x 36" overall\* \*Additional links may be added to lengthen ramp to lessen slope

Easily deploys for use

- No conversions or vehicle modifications needed. (Use your existing vehicle!)
- Supports 1,000 lbs. Aircraft Aluminum
- More reliable than lifts nothing to break down

۲

- Easy installation into compatible vans
- Qualifies for vehicle manufactures' mobility rebate
- Full 10 Year Warranty