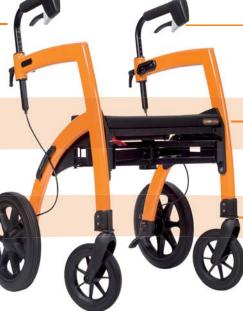

# Rollator and Transportchair

The Rollz Motion is an ergonomically designed rollator with a strong but lightweight frame which enables you to walk steadily, upright and comfortably. And if you want to rest along the way, the Rollz Motion converts into a transportchair at a flick of the wrist. And of course, just as easily back again.

### **Stable**

Compact

The Rollz Motion is

compact package.

Walking tall, steadily and supported between the ergonomic hand grips that are adjustable in height.

### Comfortable

Comfortable ride and natural suspension thanks to the foam-filled rear tyres.

### Manoeuvrable

Light steering and easy motion with the manoeuvrable front wheels.