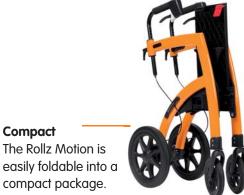

Be it for an outdoor activity, a long holiday, a treasured exposition or a shopping afternoon, this 2-in-1 rollator inspires you to keep on going without effort. In addition the Rollz Motion folds in a compact package and fits into any car.

### **Stable**

Compact

The Rollz Motion is

compact package.

Walking tall, steadily and supported between the ergonomic hand grips that are adjustable in height.