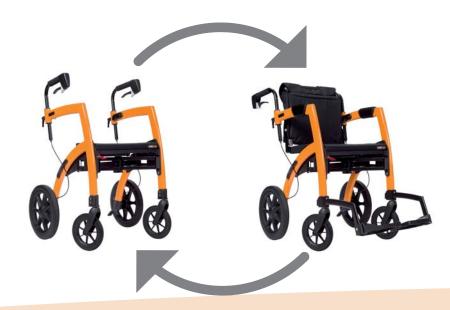

# Rollator and Transportchair

The Rollz Motion is an ergonomically designed rollator with a strong but lightweight frame which enables you to walk steadily, upright and comfortably. And if you want to rest along the way, the Rollz Motion converts into a transportchair at a flick of the wrist. And of course, just as easily back again.

# From rollator to transportchair at a flick of the wrist

Before you leave home, click the Rollz transportchair attachment into place on the rollator.

- 1. Pull the backrest into position in one flowing motion.
- 2. Turn the handles from the rollator position into the push position, and adjust them to the right height for the person who's going to push.
- 3. Then click the footrests into place at the front.
- 4. And continue your jouney in comfort and style.