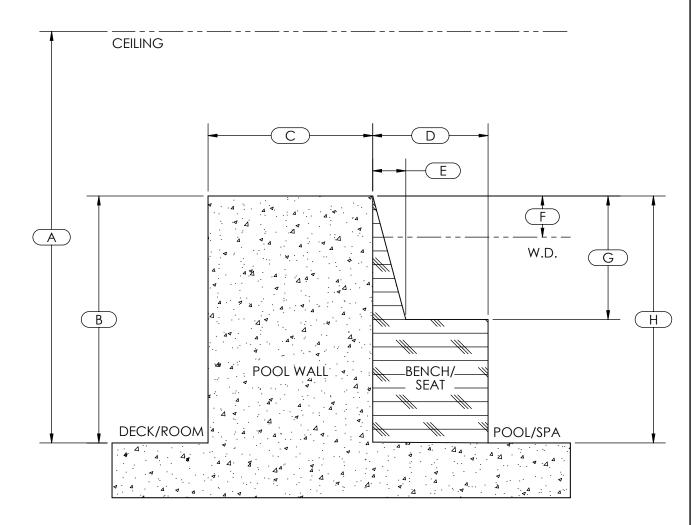

## MEASURE GUIDE ABOVE GROUND POOL FORM MG-AGPD

|   | DESCRIPTION               | MEASUREMENT |
|---|---------------------------|-------------|
| Α | CEILING HEIGHT            |             |
| В | POOL WALL HEIGHT          |             |
| С | POOL WALL THICKNESS       |             |
| D | WIDTH OF BENCH/SEAT       |             |
| Е | SLOPE OF INNER WALL       |             |
| F | WATER DRAFT               |             |
| G | TOP OF POOL TO BENCH/SEAT |             |
| Н | TOTAL DEPTH OF POOL       |             |