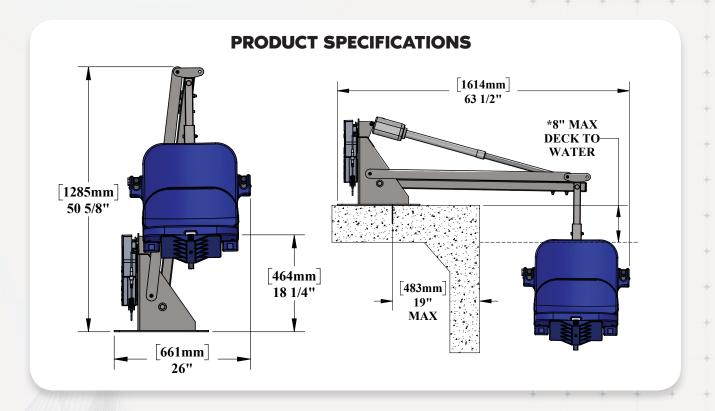

#### **FEATURES:**

- **UL** certified
- 450 lb (204 kg) weight capacity
- Setback range 14.5" 19" (37 48 cm)
- Field Reversible
- Adjustable base plate
- · All stainless steel construction
- Durable powder coat finish
- Flip-up armrests
- Adjustable footrest & lap belt
- Water resistant handset
- Rechargeable battery with wall mount charger
- Five year pro-rated electronics warranty
- Five year structural warranty