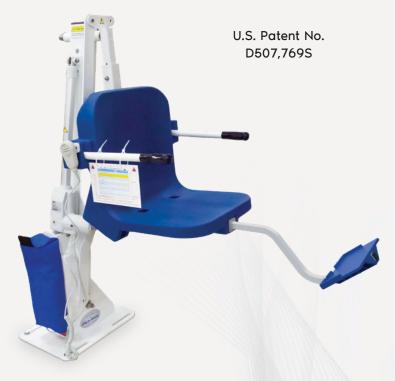

# ADMIRAL

#### Item# F-ADMRL

The Admiral is a 450 pound capacity, UL Certified pool lift. It is field reversible and comes standard with an adjustable seat arm to accommodate wheelchairs of different heights. The adjustable base plate also provides additional flexibility in pools with larger water drafts or setbacks.

#### **FEATURES:**

- **UL** certified
- 450 lb (204 kg) weight capacity
- Setback range 14.5" 19" (37 48 cm)
- Field Reversible
- Adjustable base plate
- · All stainless steel construction
- Durable powder coat finish
- Flip-up armrests
- Adjustable footrest & lap belt
- Water resistant handset
- Rechargeable battery with wall mount charger
- Five year pro-rated electronics warranty
- Five year structural warranty