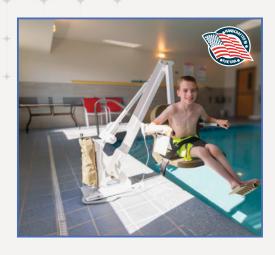

# ADMIRAL

#### Item# F-ADMRL

The Admiral is a 450 pound capacity, UL Certified pool lift. It is field reversible and comes standard with an adjustable seat arm to accommodate wheelchairs of different heights. The adjustable base plate also provides additional flexibility in pools with larger water drafts or setbacks.

The Admiral lift is ADA compliant and constructed of all stainless steel with a durable powder coat finish in your choice of colors; standard white, gray, or tan. Seats and footrests are also available with color options in standard blue, +white, gray, and tan.+