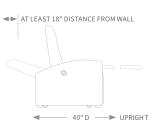

### **SPACE REQUIREMENTS**

# TOP VIEW ...... AT LEAST 18" DISTANCE FROM WALL

MAXIMUM RECLINE

SIDE VIEW

### **SPECIFICATIONS**

| Manual recline                            | Yes           |
|-------------------------------------------|---------------|
| Weight capacity                           | 500 lb.       |
| Back height (from floor/from seat)        | 45.75"/28.5"  |
| Overall width (no tables)                 | 34.5"         |
| Overall width (2 optional tables down/up) | 38.5"/56.5"   |
| Seat width                                | 26"           |
| Seat height/depth                         | 19.75"/20.75" |
| Arm height (from floor, highest point)    | 26.75"        |
| Overall upright depth (with handle)       | 40"           |
| Maximum recline depth                     | 76"           |
| Dual thermoplastic casters (diameter)     | 3"            |