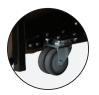

### **FEATURES**

Manual Recline

**Fixed Arms** 

3" Dual Casters with Rear-Central Lock and Central Front Brake

500 lb.. Weight Capacity

Heat + Massage

### **SPECIFICATIONS**

| Manual recline                            | Yes           |
|-------------------------------------------|---------------|
| Weight capacity                           | 500 lb.       |
| Back height (from floor/from seat)        | 45.75"/28.5"  |
| Overall width (no tables)                 | 34.5"         |
| Overall width (2 optional tables down/up) | 38.5"/56.5"   |
| Seat width                                | 26"           |
| Seat height/depth                         | 19.75"/20.75" |
| Arm height (from floor, highest point)    | 26.75"        |
| Overall upright depth (with handle)       | 40"           |
| Maximum recline depth                     | 76"           |
| Dual thermoplastic casters (diameter)     | 3"            |