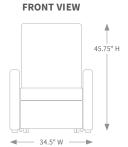

### **SPECIFICATIONS**

| Manual recline                            | Yes           |
|-------------------------------------------|---------------|
| Weight capacity                           | 500 lb.       |
| Back height (from floor/from seat)        | 45.75"/28.5"  |
| Overall width (no tables)                 | 34.5"         |
| Overall width (2 optional tables down/up) | 38.5"/56.5"   |
| Seat width                                | 26"           |
| Seat height/depth                         | 19.75"/20.75" |
| Arm height (from floor, highest point)    | 26.75"        |
| Overall upright depth (with handle)       | 40"           |
| Maximum recline depth                     | 76"           |
| Dual thermoplastic casters (diameter)     | 3"            |