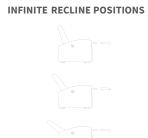

### **FEATURES**

Manual Recline

**Fixed Arms** 

3" Dual Casters with Rear-Central Lock and Central Front Brake

500 lb.. Weight Capacity

Heat + Massage

# TOP VIEW ...... AT LEAST 18" DISTANCE FROM WALL

MAXIMUM RECLINE

SIDE VIEW