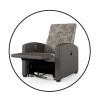

### **FEATURES**

Manual Recline

**Fixed Arms** 

3" Dual Casters with Rear-Central Lock and Central Front Brake

500 lb.. Weight Capacity

Heat + Massage