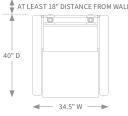

### **SPACE REQUIREMENTS**

# TOP VIEW ...... AT LEAST 18" DISTANCE FROM WALL

MAXIMUM RECLINE

SIDE VIEW

### **SPECIFICATIONS**

| Manual recline                            | Yes           |
|-------------------------------------------|---------------|
| Weight capacity                           | 500 lb.       |
| Back height (from floor/from seat)        | 45.75"/28.5"  |
| Overall width (no tables)                 | 34.5"         |
| Overall width (2 optional tables down/up) | 38.5"/56.5"   |
| Seat width                                | 26"           |
| Seat height/depth                         | 19.75"/20.75" |
| Arm height (from floor, highest point)    | 26.75"        |
| Overall upright depth (with handle)       | 40"           |
| Maximum recline depth                     | 76"           |
| Dual thermoplastic casters (diameter)     | 3"            |