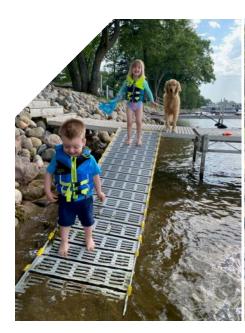

# PORTABLE BOAT RAMP SYSTEM

## **PORTABLE BOAT RAMP SYSTEM**

Load Passengers and supplies with ease.

Change length by adding or removing links.

Handrail Option—one side or both

Ramps can also be used to help traverse the shoreline.

Roll-A-Ramp® Return Policy