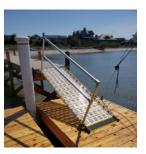

# PORTABLE BOAT RAMP SYSTEM

### **FEATURES & BENEFITS**

- Always Portable
- Adjustable length
- 1,000 lbs weight capacity
- Rolls up for convenient storage
- All weather traction
- Ramp is available in 22" 26" 30" and 36" widths
- Wheels allow for movement with water level

## **PORTABLE BOAT RAMP SYSTEM**

Load Passengers and supplies with ease.

Change length by adding or removing links.

Handrail Option—one side or both

Ramps can also be used to help traverse the shoreline.

Roll-A-Ramp® Return Policy