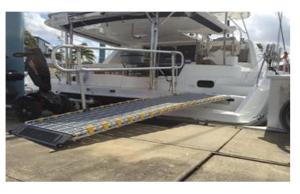

# PORTABLE BOAT RAMP SYSTEM

## **PORTABLE BOAT RAMP SYSTEM**

Load Passengers and supplies with ease.

Change length by adding or removing links.

Handrail Option—one side or both

Ramps can also be used to help traverse the shoreline.

Roll-A-Ramp® Return Policy