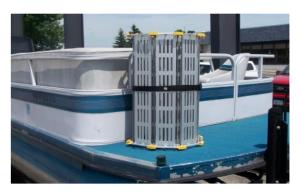

### **FEATURES & BENEFITS**

- Always Portable
- Adjustable length
- 1,000 lbs weight capacity
- Rolls up for convenient storage
- All weather traction
- Ramp is available in 22" 26" 30" and 36" widths
- Wheels allow for movement with water level

### **BOAT SYSTEM INCLUDES**

Roll-A-Ramp®®

Upper Load Bearing Plate

Lower Wheeled Plate Allows for movement up and down

Wheels for 360° movement Allows tor movement back and forth