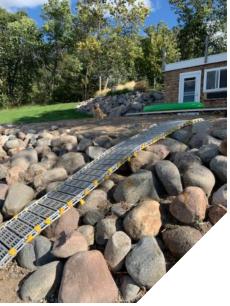

# PORTABLE BOAT RAMP SYSTEM

## **PORTABLE BOAT RAMP SYSTEM**

Load Passengers and supplies with ease.

Change length by adding or removing links.

Handrail Option—one side or both

Ramps can also be used to help traverse the shoreline.

Roll-A-Ramp® Return Policy