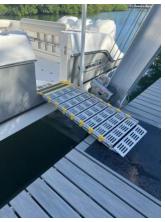

### OPTIONAL ADD ONS

Optional Handrails
One side or both

Optional Bracket Mount Kit

Temporary secure ramp to boat or pier

## **PORTABLE BOAT RAMP SYSTEM**

Load Passengers and supplies with ease.

Change length by adding or removing links.

Handrail Option—one side or both

Ramps can also be used to help traverse the shoreline.

Roll-A-Ramp® Return Policy