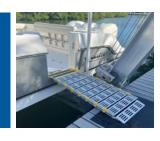

# PORTABLE BOAT RAMP SYSTEM

### **BOAT SYSTEM INCLUDES**

Roll-A-Ramp®®

Upper Load Bearing Plate

Lower Wheeled Plate Allows for movement up and down

Wheels for 360° movement Allows tor movement back and forth