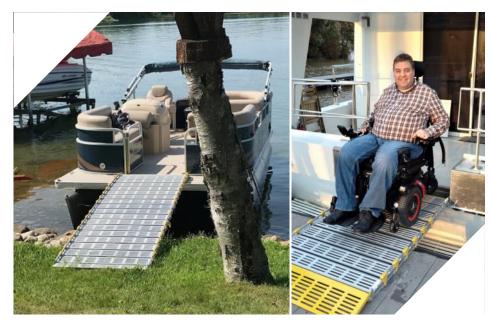

# PORTABLE BOAT RAMP SYSTEM

## **PORTABLE BOAT RAMP SYSTEM**

Load Passengers and supplies with ease.

Change length by adding or removing links.

Handrail Option—one side or both

Ramps can also be used to help traverse the shoreline.

Roll-A-Ramp® Return Policy