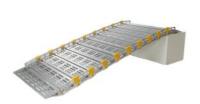

# PORTABLE BOAT RAMP SYSTEM

### **FEATURES & BENEFITS**

- Always Portable
- Adjustable length
- 1,000 lbs weight capacity
- Rolls up for convenient storage
- All weather traction
- Ramp is available in 22" 26" 30" and 36" widths
- Wheels allow for movement with water level