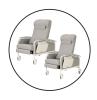

## **FEATURES**

**Fixed Padded Armrests** 

5" Nylon or Steel Casters

Standard & XL Sizes

Heat + Massage

## **SPECIFICATIONS**

|                           | Standard           | XL                |
|---------------------------|--------------------|-------------------|
| Seat Height               | 21" (53.3 cm)      | 21" (53.3 cm)     |
| Seat Width                | 21" (53.3 cm)      | 25" (63.5 cm)     |
| Seat Depth                | 20" (51 cm)        | 20" (51 cm)       |
| Overall Height            | 49" (124.5 cm)     | 49" (124.5 cm)    |
| Overall Width*            | 32.25" (81.9 cm)   | 36.25" (90.1 cm)  |
| Back Height above Seat    | 31.5" (80 cm)      | 31.5" (80 cm)     |
| Overall Length (Upright)  | 39" (99 cm)        | 44" (111.8 cm)    |
| Overall Length (Reclined) | 76.5" (194.3 cm)   | 76.5" (194.3 cm)  |
| Armrest Height            | 27" (68.6 cm)      | 27" (68.6 cm)     |
| Weight                    | 94 lb. (42.6 kg)   | 111 lb. (50.4 kg) |
| Weight Capacity           | 275 lb. (124.7 kg) | 450 lb. (204 kg)  |