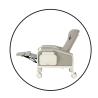

## **FEATURES**

**Fixed Padded Armrests** 

5" Nylon or Steel Casters

Standard & XL Sizes

Heat + Massage

## **SPECIFICATIONS**

|                           | Standard           | XL                |
|---------------------------|--------------------|-------------------|
| Seat Height               | 21" (53.3 cm)      | 21" (53.3 cm)     |
| Seat Width                | 21" (53.3 cm)      | 25" (63.5 cm)     |
| Seat Depth                | 20" (51 cm)        | 20" (51 cm)       |
| Overall Height            | 49" (124.5 cm)     | 49" (124.5 cm)    |
| Overall Width*            | 32.25" (81.9 cm)   | 36.25" (90.1 cm)  |
| Back Height above Seat    | 31.5" (80 cm)      | 31.5" (80 cm)     |
| Overall Length (Upright)  | 39" (99 cm)        | 44" (111.8 cm)    |
| Overall Length (Reclined) | 76.5" (194.3 cm)   | 76.5" (194.3 cm)  |
| Armrest Height            | 27" (68.6 cm)      | 27" (68.6 cm)     |
| Weight                    | 94 lb. (42.6 kg)   | 111 lb. (50.4 kg) |
| Weight Capacity           | 275 lb. (124.7 kg) | 450 lb. (204 kg)  |