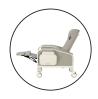

## The Drop Arm Care Cliner champion.

## **FEATURES**

**Manual Recline** 

Fixed Padded Drop-Down Armrests

5" Nylon or Steel Casters

Standard & XL Sizes

Heat + Massage

0