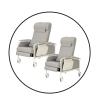

## The Drop Arm Care Cliner champion.

## **FEATURES**

**Manual Recline** 

Fixed Padded Drop-Down Armrests

5" Nylon or Steel Casters

Standard & XL Sizes

Heat + Massage

0