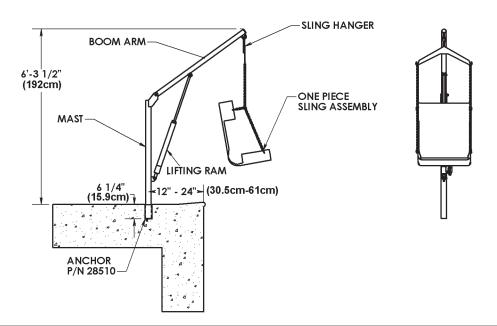

| ENGINEERING DATA |                                         |
|------------------|-----------------------------------------|
| Product:         | Swim-Lift® Series Model - Elkhorn MP400 |
| Product #:       | 28500                                   |
| Date:            | 9/2006                                  |
| Data Sheet #:    | SA 28500.906                            |