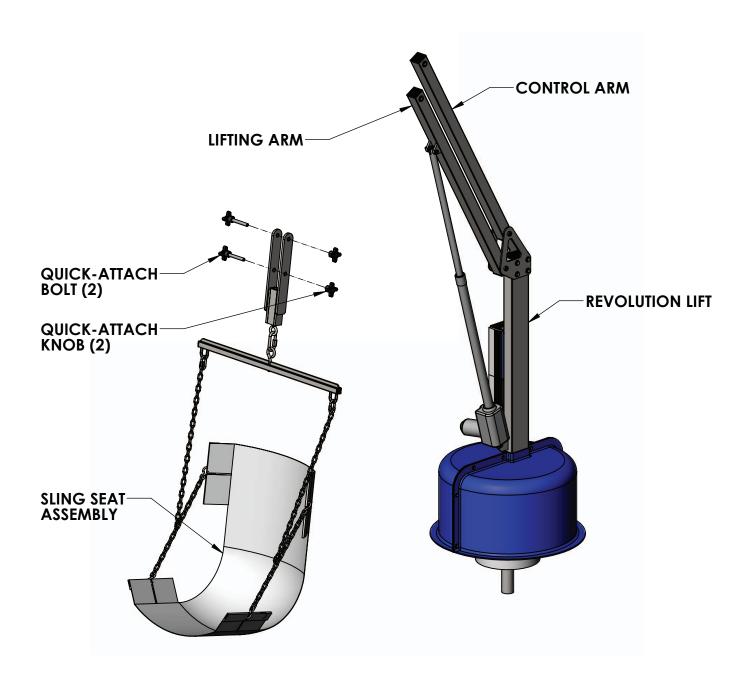

## **Revolution Sling Attachment Instructions**

Attach the sling seat assembly to the lift by connecting the two (2) quick-attach bolts and knobs to the lifting arm and the control arm of the Revolution lift. See the diagram below.