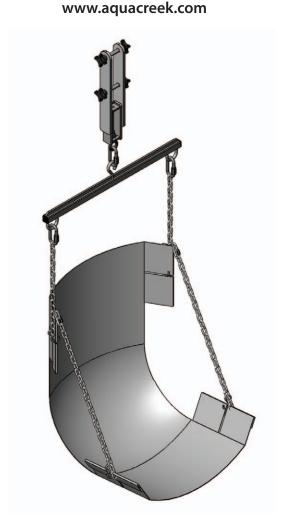

# Revolution Sling Attachment

**PART #: F-706RLSS** 

500 LB. [277 kg] MAXIMUM WEIGHT CAPACITY MAXIMUM SETBACK; 24"