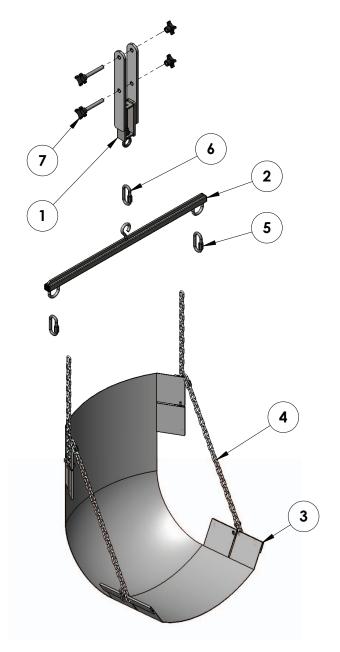

# **Revolution Sling Attachment Parts List**

| ITEM# | QTY | PART #            | DESCRIPTION                         |
|-------|-----|-------------------|-------------------------------------|
| 1     | 1   | REV-700S-40       | SLING CHAIR ARM ASEMBLY, REVOLUTION |
| 2     | 1   | F-030EZHB         | HANGER BAR                          |
| 3     | 1   | F-037XXLS         | EXTRA LARGE SLING ASSEMBLY          |
| 4     | 1   | F-031EZCH         | STANDARD CHAIN SET                  |
| 5     | 2   | QUICK LINK, 9/32" | QUICK LINK, 9/32", SS               |
| 6     | 1   | QUICK LINK, 3/8"  | QUICK LINK, 3/8", SS                |
| 7     | 2   | F-QAB             | BOLT, QUICK ATTACH                  |

## **Revolution Sling Attachment Instructions**

Attach the sling seat assembly to the lift by connecting the two (2) quick-attach bolts and knobs to the lifting arm and the control arm of the Revolution lift. See the diagram below.