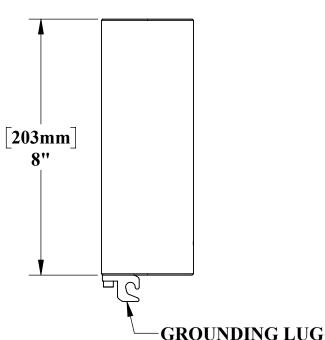

## **SPECIFICATIONS:**

THE REVOLUTION LIFT ANCHOR SHALL BE CONSTRUCTED OF BRONZE WITH A COPPER GROUNDING LUG. THE O.D. OF THE ANCHOR SHALL BE 2 7/8" [73mm], AND SHALL ACCOMMODATE A 2" [51mm] DIAMETER, 6" [152mm] LONG POST. A PROTECTIVE, STAINLESS STEEL CAP SHALL BE INCLUDED FOR WHEN NOT IN USE.