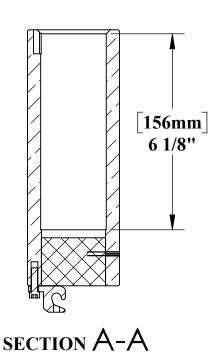

## **SPECIFICATIONS:**

THE REVOLUTION LIFT ANCHOR SHALL BE CONSTRUCTED OF BRONZE WITH A COPPER GROUNDING LUG. THE O.D. OF THE ANCHOR SHALL BE 2 7/8" [73mm], AND SHALL ACCOMMODATE A 2" [51mm] DIAMETER, 6" [152mm] LONG POST. A PROTECTIVE, STAINLESS STEEL CAP SHALL BE INCLUDED FOR WHEN NOT IN USE.