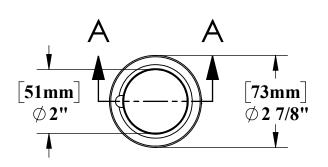

## **SPECIFICATIONS:**

THE REVOLUTION LIFT ANCHOR SHALL BE CONSTRUCTED OF BRONZE WITH A COPPER GROUNDING LUG. THE O.D. OF THE ANCHOR SHALL BE 2 7/8" [73mm], AND SHALL ACCOMMODATE A 2" [51mm] DIAMETER, 6" [152mm] LONG POST. A PROTECTIVE, STAINLESS STEEL CAP SHALL BE INCLUDED FOR WHEN NOT IN USE.