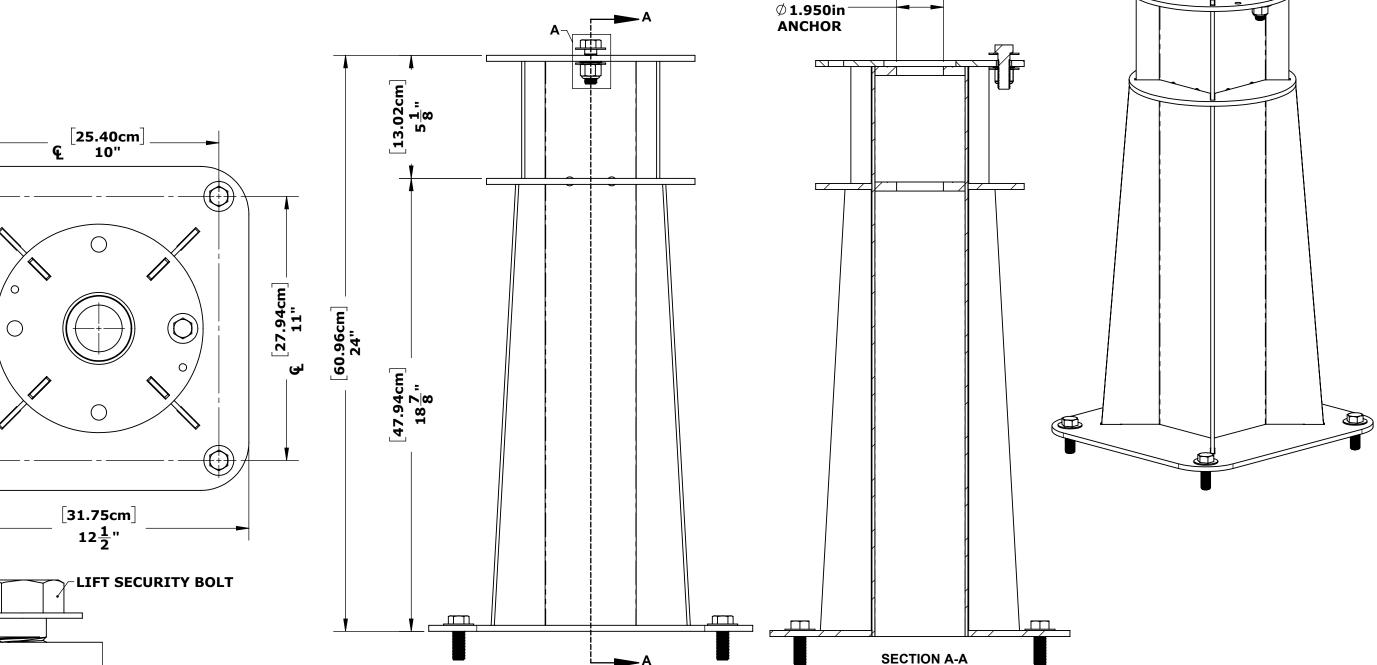

**MATERIAL: 304 STAINLESS STEEL** 

**FINISH: POWDER COAT - WHITE** 

APPROX. WEIGHT: 43.35 LBS.

4.95cm

 $\begin{bmatrix} 34.29cm \\ 13\frac{1}{2} " \end{bmatrix}$ 

**DETAIL A SCALE 1:1** 

## **ANCHOR - PEDESTAL - 24IN**

F-MTY2PD **PART NO. INV01882** 

ROPRIETARY AND CONFIDENTIAL INFORMATION

THIS DRAWING AND ALL INFORMATION CONTAINED HEREIN IS THE SOLE PROPERTY OF AQUA CREEK PRODUCTS LLC. ANY REPRODUCTION IN PART OR AS A WHOLE WITHOUT WRITTEN