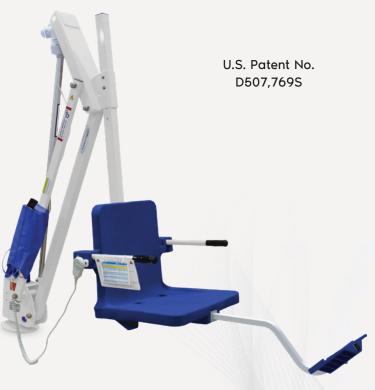

# MIGHTY 600

#### Item# F-MTY600

600 lb weight capacity Up to 14" deck to water

The new Mighty Lifts are UL Certified, ADA compliant lifts designed to provide versatility and accessibility solutions with greater water drafts and setbacks up to 44 inches.

The Mighty series ideal for is easy and affordable ADA compliance. US Patent Pending.

All lifts come standard in white with blue seat and footrest. Additional color options are available for both plastics and powder coat.