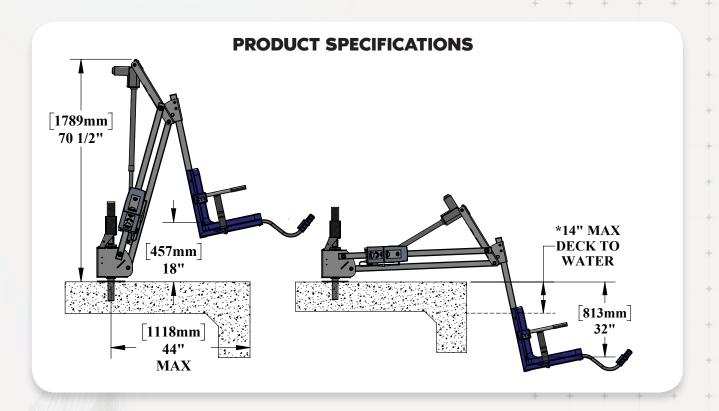

#### Item# F-MTY600

600 lb weight capacity Up to 14" deck to water

The new Mighty Lifts are UL Certified, ADA compliant lifts designed to provide versatility and accessibility solutions with greater water drafts and setbacks up to 44 inches.

The Mighty series features an adjustable height seat pole allowing 4" of additional adjustment in 2" increments.

In addition the Mightys' can rotate 360 degrees in either direction. Designed for in ground anchoring, the Mighty series will accommodate existing "standard" Scout 2 and Revolution concrete anchors. Created for its adaptability, the Mightys' can be purchased with a pedestal for additional wall clearance or unusual gutter profiles. Pedestals come in 1', 2', 3', and 4' options.