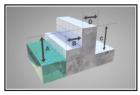

# **APPLICABLE POOL PROFILES**

#### WITHOUT PEDESTAL

ROLL OUT

PARTIALLY RECESSED

FULLY RECESSED

**BULL NOSE** 

WITH PEDESTAL

RAISED POOL/SPA

FLORIDA ROLL OUT

PARTIALLY RECESSED W/ CURB

To confirm specific application go to www.aquacreek.com for our Pool Lift Selector

Become a member of our new Dealer and Architect page. Access to CAD blocks,

CSI specs and sales materials.