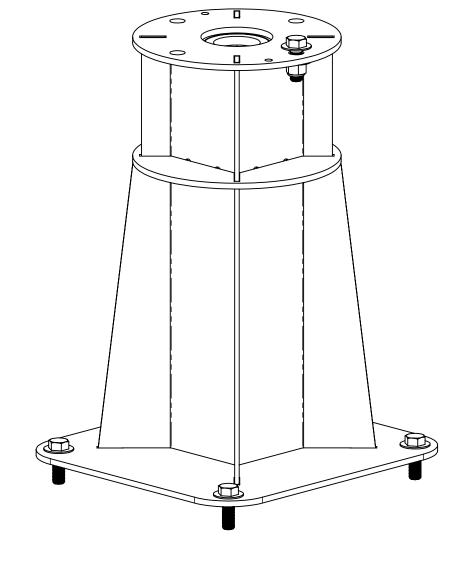

**MATERIAL: 304 STAINLESS STEEL** 

**FINISH: POWDER COAT - WHITE** 

**APPROX. WEIGHT: 37.18 LBS.** 

SCALE

**LIFT SECURITY BOLT** 

**DETAIL A SCALE 1:1** 

 $\begin{bmatrix} 13.02 \text{cm} \end{bmatrix}$  $\begin{bmatrix} 32.70 \text{cm} \\ 12\frac{7}{8} \text{"} \end{bmatrix}$ 

**ANCHOR - PEDESTAL - 18IN** 

PART NO. INV02522

**Aqua Creek Products** 

[25.40cm] 10"

[31.75cm]

12<u>1</u>"

**SECTION A-A** 

**SCALE 1:5** 

4.95cm  $\emptyset$  1.950in **ANCHOR** 

> **9889 GARRYMORE LANE** MISSOULA, MT 59808 (406) 549-0769 FAX (406) 549-2602 www.AquaCreek.com