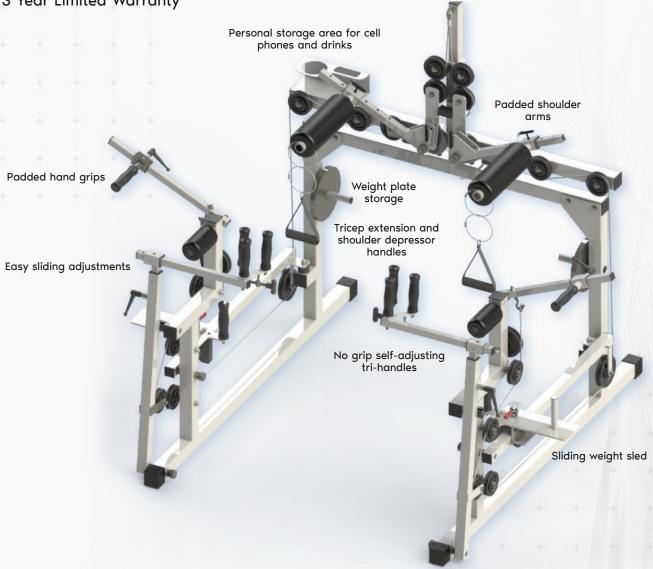

### **Product Features:**

- Powder Coated Stainless Steel Construction
- · 316 Stainless Steel Hardware
- No-Grip Adjustment Knobs
- Durable Sealed Bearing Pulleys
- Self Lubricating Bronze Bushings
- 7 Strand, 3/16 inch, Nylon Coated Steel Cable
- 3 Year Limited Warranty