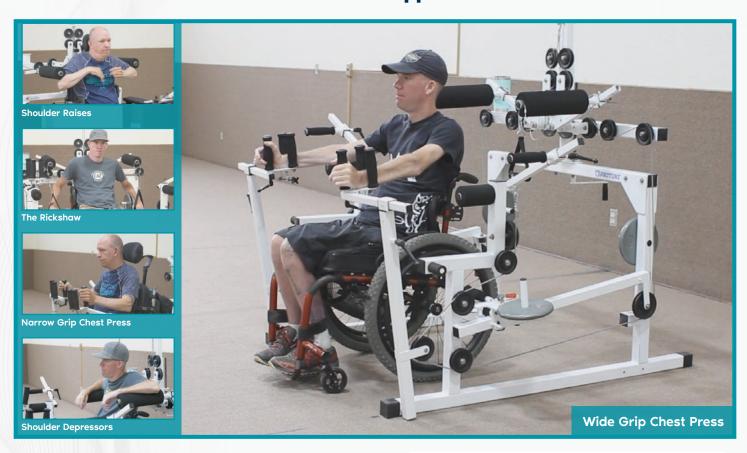

## Perform <u>over</u> 16 different exercises easily and without assistance!

The ProTone Fitness machine is uniquely designed to provide the ultimate work out for those with limited mobility and gripping capabilities. It's sliding and hand crank adjustments with no grip locking knobs and handles allow for easy manipulation and adjustment by individuals with disabilities. The sliding weight sled allows individuals to devise a workout specifically geared towards their own capabilities easily and without assistance from others. The ProTone provides a great workout without weight plates but we include two (2) ten-pound weight plates for those needing a more demanding workout. Many industry standard weight plates that you may already have on hand, may also be used.

## **WORKOUT INDEPENDENTLY**