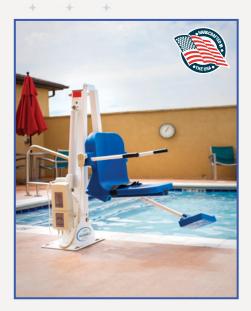

## RANGER 2

### Item# F-RNGR2

The Ranger 2 is ADA compliant and features a field reversible design, 350 pound weight capacity, UL Certification, and comes standard with a 14 inch deck to water draft.

The Ranger 2 upholds the same standards for durability and reliability as all Aqua Creek pool lifts. This lift is ideal for use on smaller hotel and motel pools. It is also a great choice for backyard pool enthusiasts who enjoy their independence. This lift is designed to be independently operated by the user, allowing full control of the lift with an easy to use 2 button handset.

# THE RANGER 2 POOL LIFT

To confirm specific application go to www.aquacreek.com for our Pool Lift Selector Become a member of our new Dealer and Architect page. Access to CAD blocks, CSI specs and sales materials.