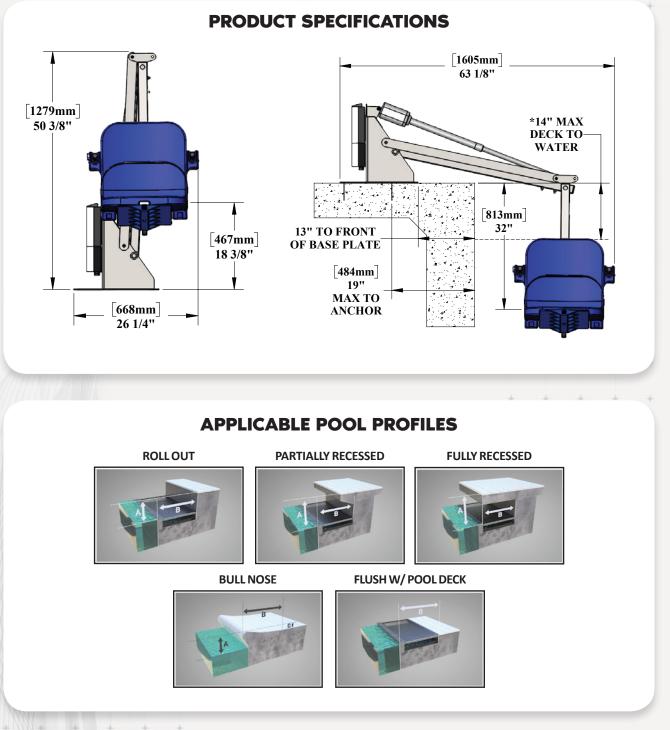

#### FEATURES:

- UL Certified
- 350 lb (160 kg) weight capacity
- Setback range 14.5" 19" (37 48 cm)
- 14" water draft
- Field Reversible
- Adjustable base plate
- Flip-up armrests
- Five year structural warranty
- Five year pro-rated electronics warranty

# THE RANGER 2 POOL LIFT

To confirm specific application go to www.aquacreek.com for our Pool Lift Selector Become a member of our new Dealer and Architect page. Access to CAD blocks, CSI specs and sales materials.