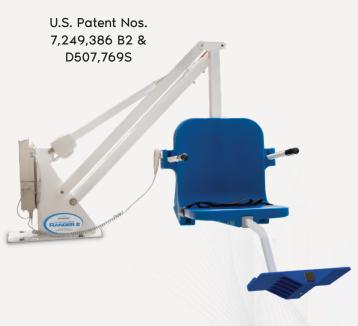

## RANGER 2

### Item# F-RNGR2

The Ranger 2 is ADA compliant and features a field reversible design, 350 pound weight capacity, UL Certification, and comes standard with a 14 inch deck to water draft.

The Ranger 2 upholds the same standards for durability and reliability as all Aqua Creek pool lifts. This lift is ideal for use on smaller hotel and motel pools. It is also a great choice for backyard pool enthusiasts who enjoy their independence. This lift is designed to be independently operated by the user, allowing full control of the lift with an easy to use 2 button handset.