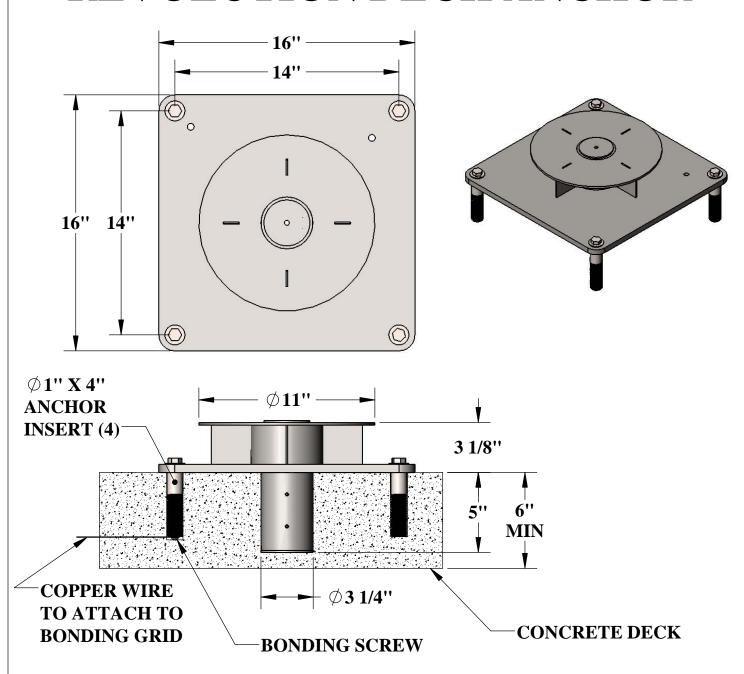

## REVOLUTION DECK ANCHOR

## **SPECIFICATIONS:**

THE AQUA CREEK PRODUCTS' REVOLUTION DECK ANCHOR SHALL BE DESIGNED TO BE INSTALLED IN A MINIMUM 6" THICK CONCRETE DECK. IT SHALL BE ANCHORED WITH FOUR (4)  $\phi$ 1" X 4" LONG ANCHOR BOLTS AT 14" OC. THE DECK ANCHOR SHALL BE MADE ENTIRELY FROM TYPE 304 STAINLESS STEEL, WITH A BRONZE ANCHOR SLEEVE. IT SHALL HAVE A RATED CAPACITY OF 500 LBS. THE REVOLUTION DECK ANCHOR SHALL BE SUPPLIED WITH FOUR (4) ANCHOR BOLTS AND MOUNTING HARDWARE. THE REVOLUTION DECK ANCHOR SHALL CARRY A LIMITED LIFETIME WARRANTY.