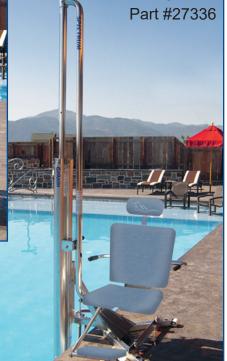

# Lolo<sup>™</sup> & Gallatin<sup>™</sup> WP 400

The Lolo and Gallatin Pool Lifts are ADA compliant Water Powered pool lifts that are self-operable from the deck and water. The Lolo is designed for in-ground pools while the Gallatin can accommodate more shallow applications and spas. Both will provide years of low maintenance pool access.

Gallatin

#### **Features**

- 400 pound lifting capacity with
  55 psi water pressure
- Quiet and stable operation
- Spacious seat with excellent lumbar support and ease of transfer
- Stainless steel construction (electropolished 304L grade)
- Accommodates setback of 18" to 30" and water draft up to 12"
- Easy to install, even into existing concrete decks and anchors

### Includes

- 5 year structural warranty
- Spectra Shield®coating for maximum corrosion protection
- Built in wheels for portability
- Adjustable swing out footrest
- Flip-up armrests with non-slip grip
- Padded headrest
- Seat belt