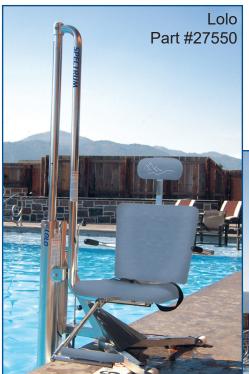

# Lolo<sup>™</sup> & Gallatin<sup>™</sup> WP 400

The Lolo and Gallatin Pool Lifts are ADA compliant Water Powered pool lifts that are self-operable from the deck and water. The Lolo is designed for in-ground pools while the Gallatin can accommodate more shallow applications and spas. Both will provide years of low maintenance pool access.

#### **Features**

- 400 pound lifting capacity with
  55 psi water pressure
- Quiet and stable operation
- Spacious seat with excellent lumbar support and ease of transfer
- Stainless steel construction (electropolished 304L grade)
- Accommodates setback of 18" to 30" and water draft up to 12"
- Easy to install, even into existing concrete decks and anchors

### Includes

- 5 year structural warranty
- Spectra Shield®coating for maximum corrosion protection
- Built in wheels for portability
- Adjustable swing out footrest
- Flip-up armrests with non-slip grip
- Padded headrest
- Seat belt