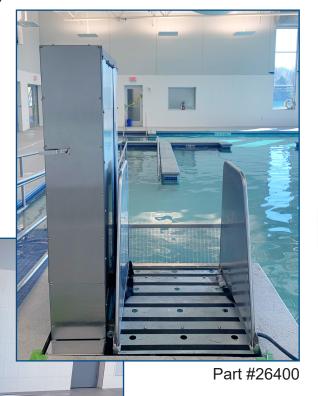

## Glacier<sup>™</sup> WP 600

The water powered Glacier 600 Platform Lift is a true advancement over all pool accessibility systems on the market. The innovative design enables easy and safe pool access without compromising pool aesthetics and allows swimmers of all abilities to enter and exit the pool with dignity.

## **Features**

- The same ease-of-entry as a ramp at a fraction of the space!
- 600 pound operating load capacity with 55psi water pressure
- Quiet and stable operation
- Designed to be a part of the pool for the life of the pool
- Ships almost completely assembled
- Stabilized with 3/16" drop-in Anchors

## Includes

- Self closing gate
- Spectra Shield®coating for maximum corrosion protection
- Stainless steel construction (electropolished 316L grade)