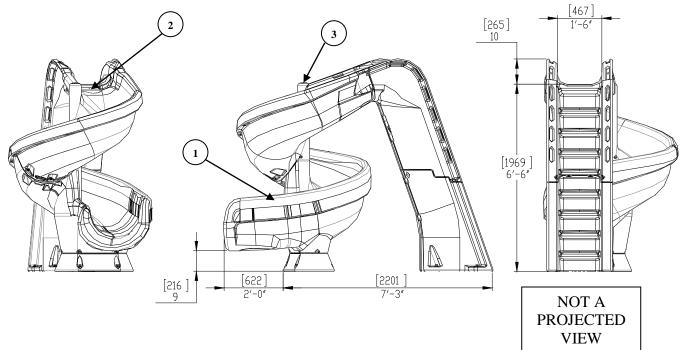

### **General Notes:**

The **heliX2**  $^{TM}$  is a 7'4" tall height slide with integral polyethylene runway and ladder. The heliX2  $^{TM}$  is available in a right curve configuration.

## **Specifications:**

- Runway: The slide runway is made from thick, durable, roto-molded polyethylene.
- Water Delivery System Comes standard with the slide utilizing 1" PVC flex hose for a flow rate of up to 20 GPM.
- Fountain Feature In addition to the main water nozzle, the HeliX2 slide also comes standard with a center post fountain feature. The fountain feature can be run together with the main water nozzle or alone.
- Handrail: The two (2) ladder handrails are molded into the ladder and are made of molded polyethylene.
- Ladder: The ladder is inclined 20° off vertical with eight (8) enclosed steps for ease of climbing.
- Anchor Assembly (Included): Slide is anchored to the deck using eight (8) ½" (12.70mm) diameter stainless steel anchor studs with hardware. (Not shown)