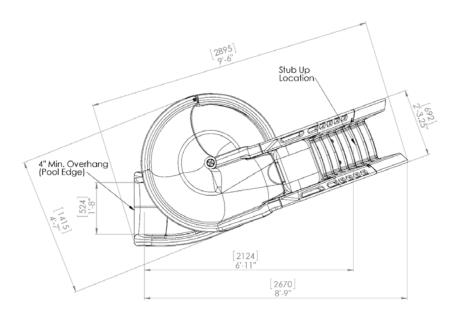

### **General Notes:**

The **heliX2**  $^{TM}$  is a 7'4" tall height slide with integral polyethylene runway and ladder. The heliX2  $^{TM}$  is available in a right curve configuration.

# **Application:**

This slide is intended for use on in-ground residential pools. With proper deck anchoring, this product is suitable for use in most geographic regions.

## **Specifications:**

- Runway: The slide runway is made from thick, durable, roto-molded polyethylene.
- Water Delivery System Comes standard with the slide utilizing 1" PVC flex hose for a flow rate of up to 20 GPM.
- Fountain Feature In addition to the main water nozzle, the HeliX2 slide also comes standard with a center post fountain feature. The fountain feature can be run together with the main water nozzle or alone.
- Handrail: The two (2) ladder handrails are molded into the ladder and are made of molded polyethylene.
- Ladder: The ladder is inclined 20° off vertical with eight (8) enclosed steps for ease of climbing.
- Anchor Assembly (Included): Slide is anchored to the deck using eight (8) ½" (12.70mm) diameter stainless steel anchor studs with hardware. (Not shown)