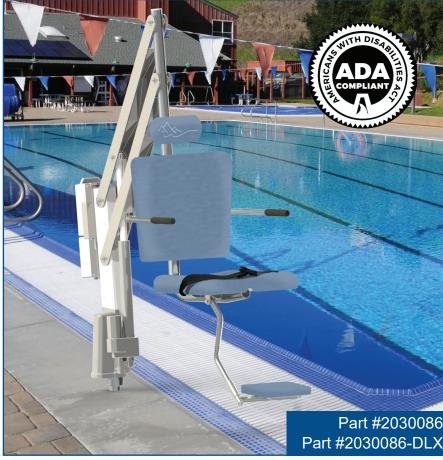

## AQUATIC LIFTS

The Horizon Long Reach 300 and 300 Deluxe are wireless battery powered lifts, self operable from the deck and water. With a robust operating system, these lifts can accommodate a wide variety of decks and gutter setbacks for both in-ground and above ground pools.

## Features

& Deluxe

- 300 pound lifting capacity
- Quiet and stable operation
- 90 lifts per battery charge
- Easy to install, even into existing concrete decks and anchors
- Rotationally and vertically powered with 360° continuous power rotation
- Accommodates setback of 6" to 40" and water draft up to 14"
- Stainless steel construction (electropolished 304L grade)
- Spacious seat offers excellent lumbar support and ease of transfer