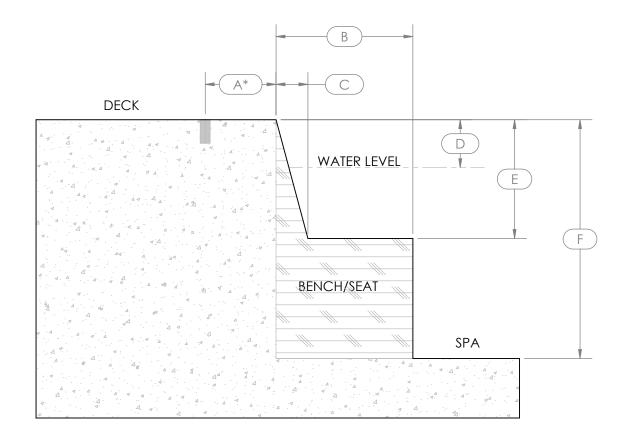

## MEASURE GUIDE IN GROUND SPA

## NOTE:

|   | DESCRIPTION              | MEASURMENT |
|---|--------------------------|------------|
| Α | EXISTING ANCHOR SETBACK* |            |
| В | WIDTH OF BENCH/SEAT      |            |
| С | SLOPE OF INNER WALL      |            |
| D | WATER DRAFT              |            |
| Е | TOP OF SPA TO BENCH/SEAT |            |
| F | TOTAL DEPTH OF SPA       |            |

Field measurments are required for the product you wish to order. Please provide accurate measurments to eliminate delays or error in design and manufacturing.

\* Measurment not required for Portable Units