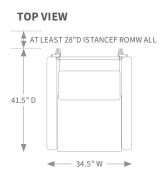

### **SPACE REQUIREMENTS**

TOP VIEW WITH SWIN G-AWAY ARMS

105.75" W

## **SPECIFICATIONS**

| Manual recline                            | Yes          |
|-------------------------------------------|--------------|
| Weight capacity                           | 500 lb.      |
| Back height (from floor/from seat)        | 51.75"/28.5" |
| Overall width (no tables)                 | 34.5"        |
| Overall width (2 optional tables down/up) | 38.5"/56.5"  |
| Seat width                                | 26"          |
| Seat height/depth                         | 25.5"/20.75" |
| Arm height (from floor)                   | 32.5"        |
| Overall upright depth                     | 41.5"        |
| Trendelenburg                             | 74"          |
| Casters (diameter)                        | 5"           |