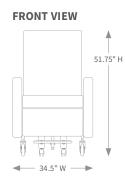

## **SPECIFICATIONS**

| Manual recline                            | Yes          |
|-------------------------------------------|--------------|
| Weight capacity                           | 500 lb.      |
| Back height (from floor/from seat)        | 51.75"/28.5" |
| Overall width (no tables)                 | 34.5"        |
| Overall width (2 optional tables down/up) | 38.5"/56.5"  |
| Seat width                                | 26"          |
| Seat height/depth                         | 25.5"/20.75" |
| Arm height (from floor)                   | 32.5"        |
| Overall upright depth                     | 41.5"        |
| Trendelenburg                             | 74"          |
| Casters (diameter)                        | 5"           |