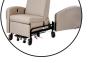

#### **FEATURES**

Manual Recline

Swing-Away Arms

Fixed Front Casters with Accessible Lock tabs

500 lb. Weight Capacity

Heat + Massage

## **SPECIFICATIONS**

| Manual recline                            | Yes          |
|-------------------------------------------|--------------|
| Weight capacity                           | 500 lb.      |
| Back height (from floor/from seat)        | 51.75"/28.5" |
| Overall width (no tables)                 | 34.5"        |
| Overall width (2 optional tables down/up) | 38.5"/56.5"  |
| Seat width                                | 26"          |
| Seat height/depth                         | 25.5"/20.75" |
| Arm height (from floor)                   | 32.5"        |
| Overall upright depth                     | 41.5"        |
| Trendelenburg                             | 74"          |
| Casters (diameter)                        | 5"           |