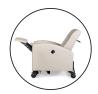

#### **FEATURES**

Manual Recline

Swing-Away Arms

Fixed Front Casters with Accessible Lock tabs

500 lb. Weight Capacity

Heat + Massage

## **SPECIFICATIONS**

| Manual recline                            | Yes          |
|-------------------------------------------|--------------|
| Weight capacity                           | 500 lb.      |
| Back height (from floor/from seat)        | 51.75"/28.5" |
| Overall width (no tables)                 | 34.5"        |
| Overall width (2 optional tables down/up) | 38.5"/56.5"  |
| Seat width                                | 26"          |
| Seat height/depth                         | 25.5"/20.75" |
| Arm height (from floor)                   | 32.5"        |
| Overall upright depth                     | 41.5"        |
| Trendelenburg                             | 74"          |
| Casters (diameter)                        | 5"           |