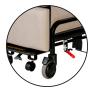

#### **FEATURES**

Manual Recline

Swing-Away Arms

Fixed Front Casters with Accessible Lock tabs

500 lb. Weight Capacity

Heat + Massage

## **SPECIFICATIONS**

| Manual recline                            | Yes          |
|-------------------------------------------|--------------|
| Weight capacity                           | 500 lb.      |
| Back height (from floor/from seat)        | 51.75"/28.5" |
| Overall width (no tables)                 | 34.5"        |
| Overall width (2 optional tables down/up) | 38.5"/56.5"  |
| Seat width                                | 26"          |
| Seat height/depth                         | 25.5"/20.75" |
| Arm height (from floor)                   | 32.5"        |
| Overall upright depth                     | 41.5"        |
| Trendelenburg                             | 74"          |
| Casters (diameter)                        | 5"           |