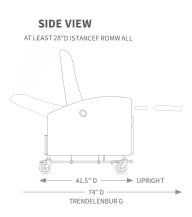

## **SPECIFICATIONS**

| Manual recline                            | Yes          |
|-------------------------------------------|--------------|
| Weight capacity                           | 500 lb.      |
| Back height (from floor/from seat)        | 51.75"/28.5" |
| Overall width (no tables)                 | 34.5"        |
| Overall width (2 optional tables down/up) | 38.5"/56.5"  |
| Seat width                                | 26"          |
| Seat height/depth                         | 25.5"/20.75" |
| Arm height (from floor)                   | 32.5"        |
| Overall upright depth                     | 41.5"        |
| Trendelenburg                             | 74"          |
| Casters (diameter)                        | 5"           |