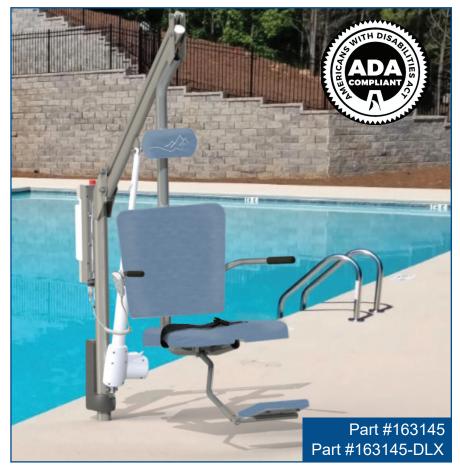

## A PAYCORE Company

The Motion Trek 400 and 400 Deluxe are ADA compliant battery powered lifts that are self operable from the deck and water with a robust operating system. These lifts are designed for inground pools and spas.

## **Features**

- 400 pound lifting capacity
- 90 lifts per battery charge
- Spacious seat with excellent lumbar support and ease of transfer
- Rotationally and vertically powered with 360° continuous power rotation
- Stainless steel construction (electro-polished 304L grade)
- Accommodates setback of 6" to 28" and water draft up to 13"
- Easy to install, even into existing concrete decks and anchors
- Powder coating availability to match any pool setting