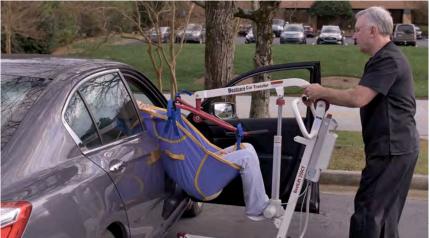

### PL350CT | FULL BODY PATIENT LIFT

The BestLift<sup>®</sup> PL350CT is the perfect solution for car transfers and your everyday transfer needs. With its unique spreader bar, this BestLift is able to position patients from sitting to a lying down position with minimal patient movement. It also transfer them from the car, wheelchair, floor or bed and adds versatility by folding up for easy transportation.

- 350lb capacity
- Easy car transfer
- Fully electric lift with optional spare battery
- Foldable and portable for easy transport
- Compatible with most plastic clip slings
- Minimal swinging of patient