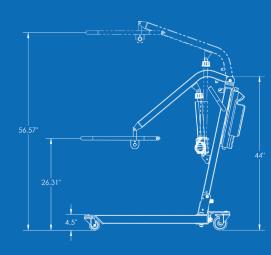

## | **DIMENSIONS**

| Key dimensions of PL350CT     |                 |
|-------------------------------|-----------------|
| maximum capacity              | 350 Lb / 160 Kg |
| base legs length              | 41.7 in         |
| base closed<br>external width | 25.8 in         |
| base opened<br>internal width | 33.1 in         |
| mast height                   | 44.0 in         |
| min lifting height            | 26.31 in        |
| max lifting height            | 56.57 in        |
| netweight                     | 95lb/43kg       |
| shipping weight               | 108lb/49kg      |