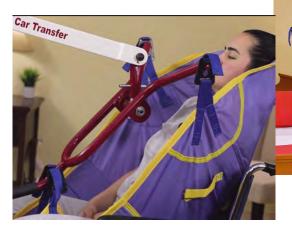

### PL350CT | FULL BODY PATIENT LIFT

The BestLift<sup>®</sup> PL350CT is the perfect solution for car transfers and your everyday transfer needs. With its unique spreader bar, this BestLift is able to position patients from sitting to a lying down position with minimal patient movement. It also transfer them from the car, wheelchair, floor or bed and adds versatility by folding up for easy transportation.

- 350lb capacity
- Easy car transfer
- Fully electric lift with optional spare battery
- Foldable and portable for easy transport
- Compatible with most plastic clip slings
- Minimal swinging of patient