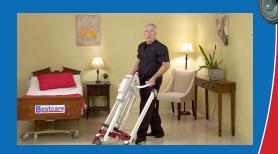

## NEW! PL400EF | FOLDABLE | PORTABLE

The Bestlift PL400EF represents a new standard in full body lifts for individuals who travel or are seeking storage efficincy in their home. PL400EF assembles (or folds) with 3 easy steps allowing for full operation or preparing for storage/transport.

- Light weight and easy to move
- 400lb capacity
- Optional scale available
- Optional spare battery and wall charger available
- Easy to service and disassemble