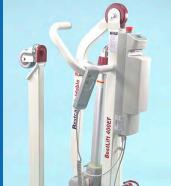

## NEW! PL400EF | FOLDABLE | PORTABLE

The Bestlift PL400EF represents a new standard in full body lifts for individuals who travel or are seeking storage efficincy in their home. PL400EF assembles (or folds) with 3 easy steps allowing for full operation or preparing for storage/transport.

- Light weight and easy to move
- 400lb capacity
- Optional scale available
- Optional spare battery and wall charger available
- Easy to service and disassemble

### | **PL400EF**