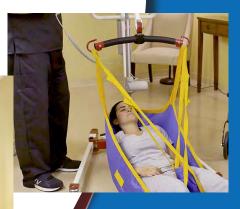

## NEW! PL400EF | FOLDABLE | PORTABLE

The Bestlift PL400EF represents a new standard in full body lifts for individuals who travel or are seeking storage efficincy in their home. PL400EF assembles (or folds) with 3 easy steps allowing for full operation or preparing for storage/transport.

- Light weight and easy to move
- 400lb capacity
- Optional scale available
- Optional spare battery and wall charger available
- Easy to service and disassemble