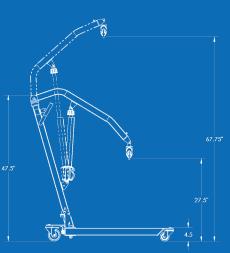

# DIMENSIONS

Bestcare Foldable

| Key dimensions of PL400EF                |               |
|------------------------------------------|---------------|
| maximum capacity                         | 400Lb / 182Kg |
| external base width (closed)             | 25.25 in      |
| internal leg width (opened)              | 32 in         |
| upright mast height                      | 47.5 in       |
| overall base length                      | 40.75 in      |
| base height                              | 4.5 in        |
| minimum lifting height with spreader bar | 27.5          |
| maximum lifting height with spreader bar | 67.75         |
| net weight                               | 90Lb / 41Kg   |
| shipping weight                          | 104Lb / 47Kg  |

#### \* SPECIFICATIONS PROVIDED ARE A GENERAL GUIDELINE AND ARE SUBJECT TO CHANGE WITHOUT NOTICE

TOP VIEW OF PL400EF

SIDE VIEW OF PL400EF

2920 PACIFIC DR., NORCROSS, GA 30071 WWW.BESTCARELLC.COM 678-679-6690