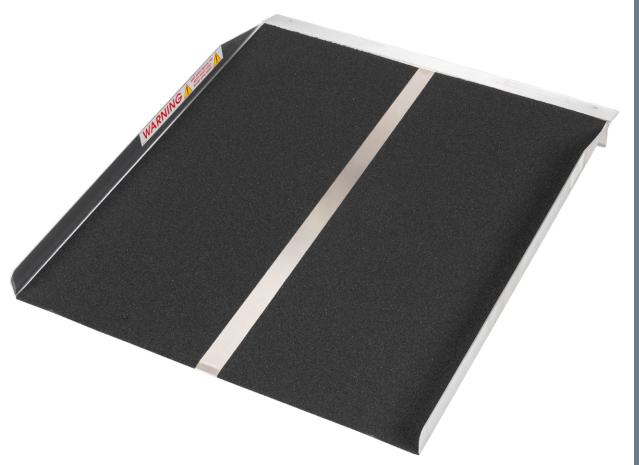

## **FEATURES**

- Full platform provides excellent stability
- Durable welded construction
- Anti-slip, high traction surface
- Accommodates wheelchairs and scooters with various wheel configurations
- Safety DVD and steel security pins included

| Item Number | Length | Width | Weight  | Capacity* |
|-------------|--------|-------|---------|-----------|
| SL330       | 3'     | 30"   | 15 lbs. | 800 lbs.  |
| SL336       | 3'     | 36"   | 18 lbs. | 800 lbs.  |
| SL430       | 4'     | 30"   | 20 lbs. | 800 lbs.  |
| SL436       | 4′     | 36"   | 23 lbs. | 800 lbs.  |
| SL530       | 5′     | 30"   | 25 lbs. | 800 lbs.  |
| SL536       | 5′     | 36"   | 30 lbs. | 800 lbs.  |