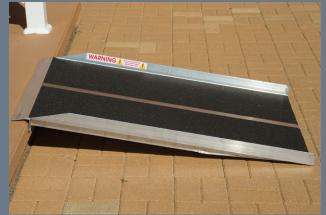

## **FEATURES**

- Full platform provides excellent stability
- Durable welded construction
- Anti-slip, high traction surface
- Accommodates wheelchairs and scooters with various wheel configurations
- Safety DVD and steel security pins included

| Item Number | Length | Width | Weight  | Capacity* |
|-------------|--------|-------|---------|-----------|
| SL330       | 3'     | 30"   | 15 lbs. | 800 lbs.  |
| SL336       | 3'     | 36"   | 18 lbs. | 800 lbs.  |
| SL430       | 4'     | 30"   | 20 lbs. | 800 lbs.  |
| SL436       | 4′     | 36"   | 23 lbs. | 800 lbs.  |
| SL530       | 5′     | 30"   | 25 lbs. | 800 lbs.  |
| SL536       | 5′     | 36"   | 30 lbs. | 800 lbs.  |