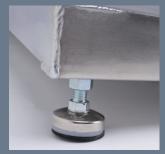

## **FEATURES**

- Designed for doorways that swing in or out
- Adjustable to fit range of threshold rises
- Durable welded construction
- Slip resistant grooved aluminum
- Accommodates wheelchairs and scooters with various wheel configurations
- Aligns directly against the door threshold
- Anchoring hardware included