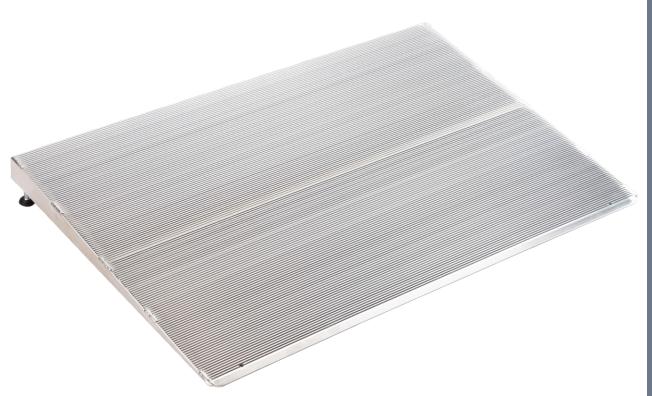

## ELEV8 ADJUSTABLE PV

## **FEATURES**

- Designed for doorways that swing in or out
- Adjustable to fit range of threshold rises
- Durable welded construction
- Slip resistant grooved aluminum
- Accommodates wheelchairs and scooters with various wheel configurations
- Aligns directly against the door threshold
- Anchoring hardware included