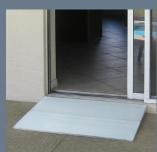

## ELEV8 ADJUSTABLE PV

## **FEATURES**

- Designed for doorways that swing in or out
- Adjustable to fit range of threshold rises
- Durable welded construction
- Slip resistant grooved aluminum
- Accommodates wheelchairs and scooters with various wheel configurations
- Aligns directly against the door threshold
- Anchoring hardware included