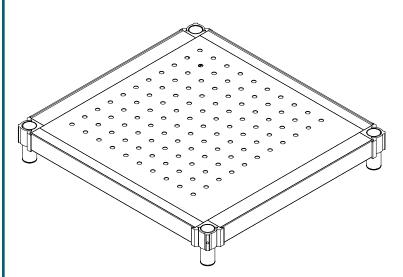

**Features** 

- Economical solution to raise shower floors to accommodate wheel chairs
- Custom built to fit existing shower basins rectangle shapes only
- Aluminum construction, will not rust
- Perforated surface allows water to drain through easily
- Surface contains strips of anti-slip traction tape
- UPS shippable

## **Details and Specifications**

- Durable lightweight aluminum
- Minimum height requirement is 2 1/8"
- PVI threshold ramp will be required to access shower platform (sold separately)

| Width         | Built to your specifications    |
|---------------|---------------------------------|
| Length        | Built to your specifications    |
| Load Capacity | 400 lbs. on two axles           |
| Surface       | Slip resistant grooved aluminum |