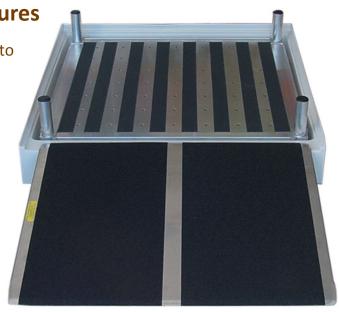

**Features** 

- Economical solution to raise shower floors to accommodate wheel chairs
- Custom built to fit existing shower basins rectangle shapes only
- Aluminum construction, will not rust
- Perforated surface allows water to drain through easily
- Surface contains strips of anti-slip traction tape
- UPS shippable

## **Details and Specifications**

- Durable lightweight aluminum
- Minimum height requirement is 2 1/8"
- PVI threshold ramp will be required to access shower platform (sold separately)

| Width         | Built to your specifications    |
|---------------|---------------------------------|
| Length        | Built to your specifications    |
| Load Capacity | 400 lbs. on two axles           |
| Surface       | Slip resistant grooved aluminum |