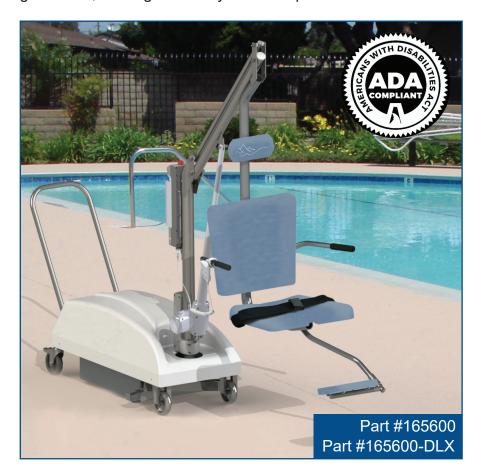

## AQUATIC LIFTS

& Deluxe

The Motion Trek 300 and 300 Deluxe are battery powered lifts that are portable and designed to fit more pool and gutter configurations than any other portable lift on the market. These lifts are designed for both in-ground pools and spas. The small footprint of these lifts allows them to stay out of the clear deck space zone for aquatic lifts that is required by the ADA guidelines; making them fully ADA compliant.

## Features

- 300 pound lifting capacity
- 360° rotation for flexible load and unload positions
- 6 points of contact with pool deck for safety and stability when stabilizer arms are out
- 90 lifts per battery charge
- Movable with precision bearing castors
- Compact storage capability
- Non-slip pads on contact points to prevent marks on pool deck
- Powder coating availability to match any pool setting

## Includes

- 5 year structural warranty
- 2 year electronics warranty
- 2 pullout locking legs for safety and stability
- Spectra Shield® coating for maximum corrosion protection
- Flip-down armrests with non-slip grip
- Wired handset
- Seatbelt
- Adjustable padded headrest (Deluxe models)
- Swing-out footrest (Deluxe models)