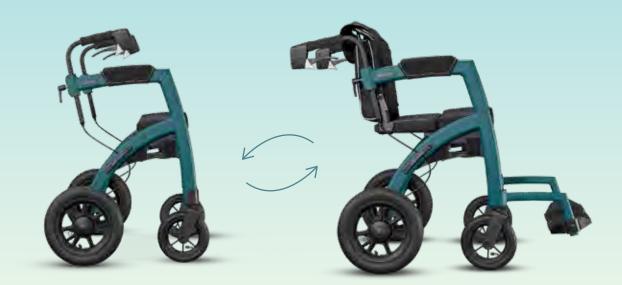

### All terrain rollator and transport chair in one

#### Stylish 2 in 1

Dutch design for going out in style, which transforms from rollator to transport chair within seconds.