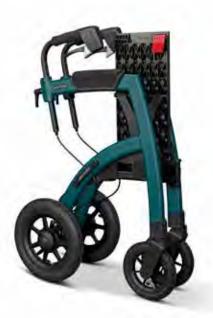

### All terrain rollator and transport chair in one

#### Smooth and safe ride on uneven terrain.

Thanks to the four pneumatic tyres, the Rollz Motion Performance provides a comfortable ride, even on bumpy roads. The extra thick padding of the armrests and the ergonomically shaped handles add to the comfort. Moreover, the footrests are adjustable in height.

#### **Ergonomic grips**

Ergonomically shaped soft handles for optimal grip.

#### Soft padding

Armrests with extra thick foam padding to increase comfort.

#### **Firm seat** Wedge-shaped cushion for a better sitting position.

**Stable** Walk tall and steadily, while safely

supported by a sturdy design.

#### Visible

Visible in the dark thanks to multiple reflective parts.

#### Eye-catching colour

Modern matt coating in the new colour jungle green

#### Stylish 2 in 1

Dutch design for going out in style, which transforms from rollator to transport chair within seconds.

#### **Air filled tyres**

Sturdy pneumatic tyres enable more comfortable rides on bumpy roads.