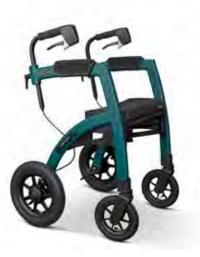

#### Smooth and safe ride on uneven terrain.

Thanks to the four pneumatic tyres, the Rollz Motion Performance provides a comfortable ride, even on bumpy roads. The extra thick padding of the armrests and the ergonomically shaped handles add to the comfort. Moreover, the footrests are adjustable in height.

#### **Air filled tyres**

Sturdy pneumatic tyres enable more comfortable rides on bumpy roads.