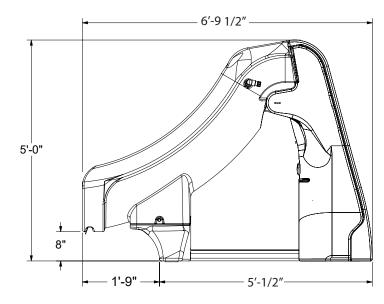

## SlideAway®

- First CPSC compliant removable and portable pool slide, meeting federal safety standards for 48 individual tests
- Available in colors to compliment the pool and patio areas (Taupe and Gray)
- Comes partially assembled and includes an easy to use dolly to roll SlideAway on and off the pool deck
- 3' x 6'7" deck space required
- Easy to set-up and store away in shed or garage
- Fully rotomolded construction provides strength and durability for years to come
- Enclosed, textured steps and integrated hand-holds for added safety
- Designed for children up to 125 lbs/57 kg
- Salt pool friendly
- Built-in UV inhibitors to resist fading
- For use on in-ground pools only
- Made in the USA
- U.S. Patent Application No. 62/863,194

|              |                                        | Shipping |        |       |        |
|--------------|----------------------------------------|----------|--------|-------|--------|
| Part #       | Description                            | Weight   | Length | Width | Height |
| 660-209-5810 | SlideAway Removable Pool Slide - Taupe | l 60 lbs | 38.5'' | 53.5" | 77''   |
| 660-209-5820 | SlideAway Removable Pool Slide - Gray  |          |        |       |        |