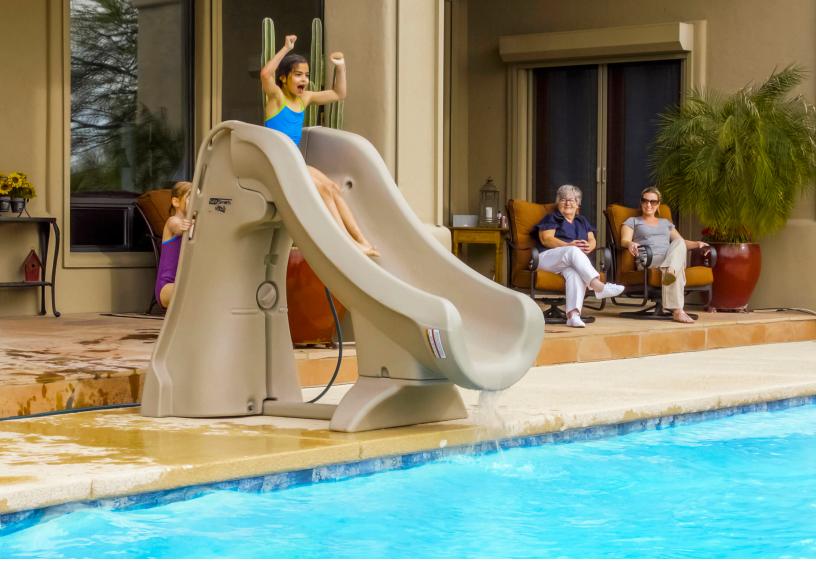

The Safe Removable Pool Slide

Introducing **SlideAway**<sup>®</sup>, the safe removable in-ground pool slide from S.R.Smith. SlideAway combines safety, fun and durability in a slide that can be easily set-up and removed from the deck in just minutes. SlideAway is the first fully CPSC compliant pool slide that doesn't have to be permanently affixed to the pool deck.

Designed to resist fading, SlideAway is salt pool friendly and comes in colors that will compliment any outdoor living space. SlideAway is ideal for children up to 125 lbs. and will provide hours of splashing fun!

## SlideAway®

- First CPSC compliant removable and portable pool slide, meeting federal safety standards for 48 individual tests
- Available in colors to compliment the pool and patio areas (Taupe and Gray)
- Comes partially assembled and includes an easy to use dolly to roll SlideAway on and off the pool deck
- 3' x 6'7" deck space required
- Easy to set-up and store away in shed or garage
- Fully rotomolded construction provides strength and durability for years to come
- Enclosed, textured steps and integrated hand-holds for added safety
- Designed for children up to 125 lbs/57 kg
- Salt pool friendly
- Built-in UV inhibitors to resist fading
- For use on in-ground pools only
- Made in the USA
- U.S. Patent Application No. 62/863,194