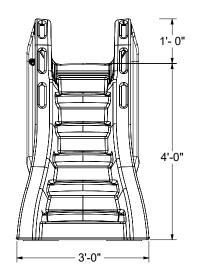

## SlideAway®

- First CPSC compliant removable and portable pool slide, meeting federal safety standards for 48 individual tests
- Available in colors to compliment the pool and patio areas (Taupe and Gray)
- Comes partially assembled and includes an easy to use dolly to roll SlideAway on and off the pool deck
- 3' x 6'7" deck space required
- Easy to set-up and store away in shed or garage
- Fully rotomolded construction provides strength and durability for years to come
- Enclosed, textured steps and integrated hand-holds for added safety
- Designed for children up to 125 lbs/57 kg
- Salt pool friendly
- Built-in UV inhibitors to resist fading
- For use on in-ground pools only
- Made in the USA
- U.S. Patent Application No. 62/863,194