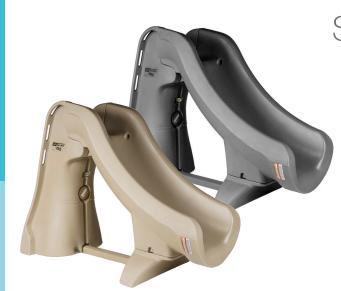

## SlideAway®

- First CPSC compliant removable and portable pool slide, meeting federal safety standards for 48 individual tests
- Available in colors to compliment the pool and patio areas (Taupe and Gray)
- Comes partially assembled and includes an easy to use dolly to roll SlideAway on and off the pool deck
- 3' x 6'7" deck space required
- Easy to set-up and store away in shed or garage
- Fully rotomolded construction provides strength and durability for years to come
- Enclosed, textured steps and integrated hand-holds for added safety
- Designed for children up to 125 lbs/57 kg
- Salt pool friendly
- Built-in UV inhibitors to resist fading
- For use on in-ground pools only
- Made in the USA
- U.S. Patent Application No. 62/863,194