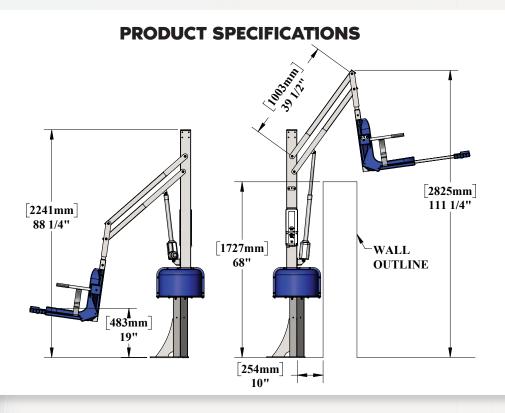

### **FEATURES:**

- UL Certified
- 300 lb (136 kg) weight capacity
- · Clearances vary by wall height & width
- Wall height range 21" 68" (54 172 cm)
- 360 degree powered rotation in either direction
- Adjustable pull-out leg rest
- · Flip-up armrests
- Five year structural warranty
- Five year pro-rated electronics warranty