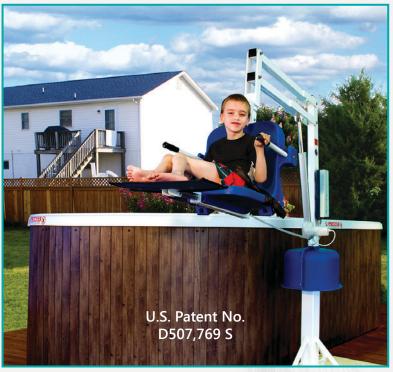

#### Item# F-006SLE

The Spa Lift Elite is a fully powered ADA compliant lift designed especially to provide access to elevated pools and spas. Pair it up with a swim spa and enjoy the benefits of aquatic exercise, improved health, and increased independence. The Elite offers easy push button controls and 360 degrees of rotation.

The Spa Lift Elite is constructed of quality stainless steel and coated with a durable powder coat finish. Whether relaxation, rehabilitation, or socialization is your goal, the Spa Lift Elite is the solution to stressfree access to your personal backyard or commercial spa.