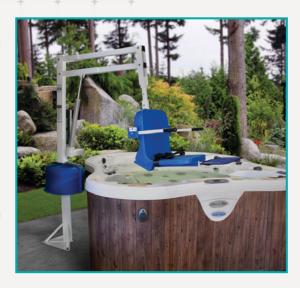

#### Item# F-006SLE

The Spa Lift Elite is a fully powered ADA compliant lift designed especially to provide access to elevated pools and spas. Pair it up with a swim spa and enjoy the benefits of aquatic exercise, improved health, and increased independence. The Elite offers easy push button controls and 360 degrees of rotation.

The Spa Lift Elite is constructed of quality stainless steel and coated with a durable powder coat finish. Whether relaxation, rehabilitation, or socialization is your goal, the Spa Lift Elite is the solution to stressfree access to your personal backyard or commercial spa.

### **FEATURES:**

- UL Certified
- 300 lb (136 kg) weight capacity
- · Clearances vary by wall height & width
- Wall height range 21" 68" (54 172 cm)
- 360 degree powered rotation in either direction
- Adjustable pull-out leg rest
- · Flip-up armrests
- Five year structural warranty
- Five year pro-rated electronics warranty