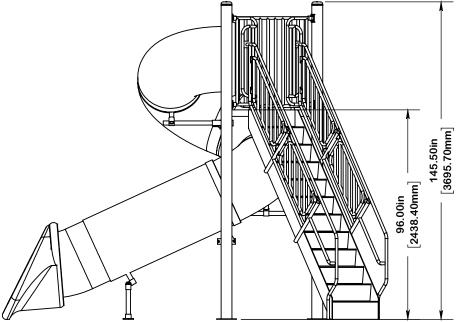

## ENGINEERING DATA

| PRODUCT:              | SINGLE FLUME-360-TRI DECK |            |         |           |   |
|-----------------------|---------------------------|------------|---------|-----------|---|
| MODEL #:              | 1810371                   | CATALOG #: | 1810371 | REVISION: | Α |
| MATERIAL:             | CARBON STEEL              |            |         |           |   |
| FINISH #: POWDER COAT |                           |            |         |           |   |