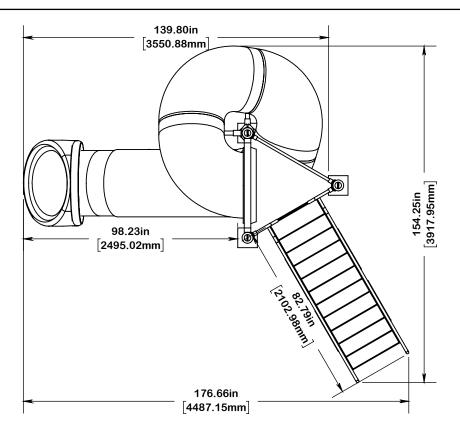

## ENGINEERING DATA

| PRODUCT:              | SINGLE FLUME-360-TRI DECK |            |         |           |   |
|-----------------------|---------------------------|------------|---------|-----------|---|
| MODEL #:              | 1810371                   | CATALOG #: | 1810371 | REVISION: | Α |
| MATERIAL:             | CARBON STEEL              |            |         |           |   |
| FINISH #: POWDER COAT |                           |            |         |           |   |