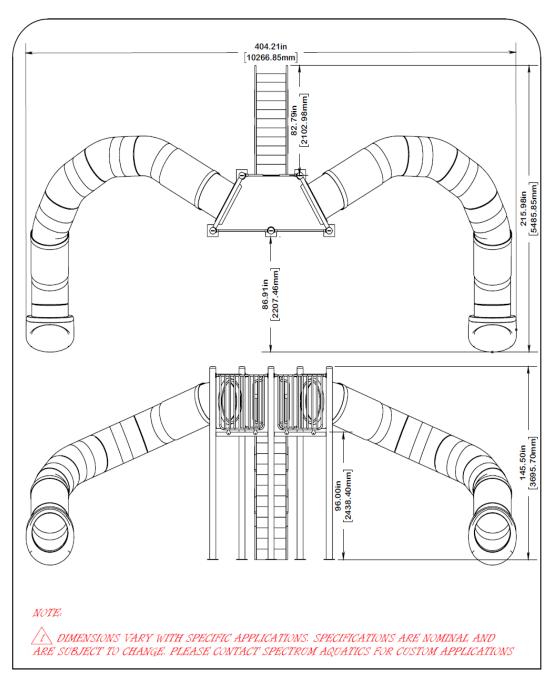

| ENGINEERING DATA |                            |            |         |           |   |  |
|------------------|----------------------------|------------|---------|-----------|---|--|
| PRODUCT:         | QUAD FLUME-360/90-HEX DECK |            |         |           |   |  |
| MODEL #:         | 1810552                    | CATALOG #: | 1810552 | REVISION: | Α |  |
| MATERIAL:        | L. CARBON STEEL            |            |         |           |   |  |
| FINISH #:        | POWDER COAT                |            |         |           |   |  |