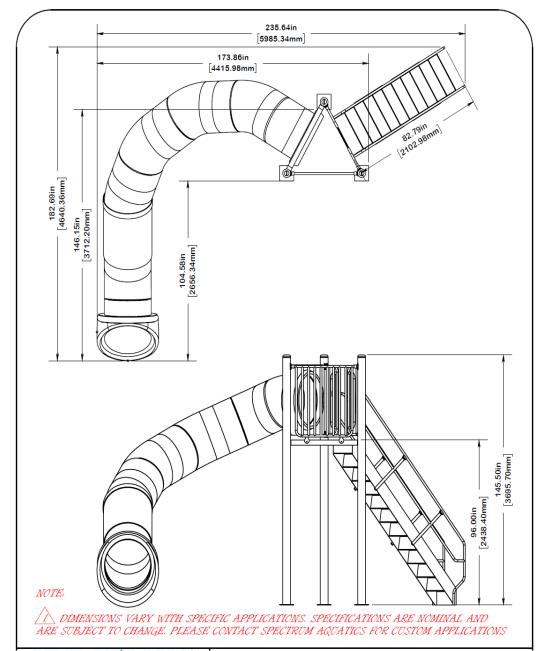

MATERIAL: CARBON STEEL
FINISH #: POWDER COAT

| ENGINEERING DATA |                          |            |         |           |   |  |  |
|------------------|--------------------------|------------|---------|-----------|---|--|--|
| PRODUCT:         | SINGLE FLUME-90-TRI DECK |            |         |           |   |  |  |
| MODEL #:         | 1810547                  | CATALOG #: | 1810547 | REVISION: | Α |  |  |
| MATERIAL:        | CARBON STEEL             |            |         |           |   |  |  |
| FINISH #:        | POWDER CO                | DAT        |         |           |   |  |  |