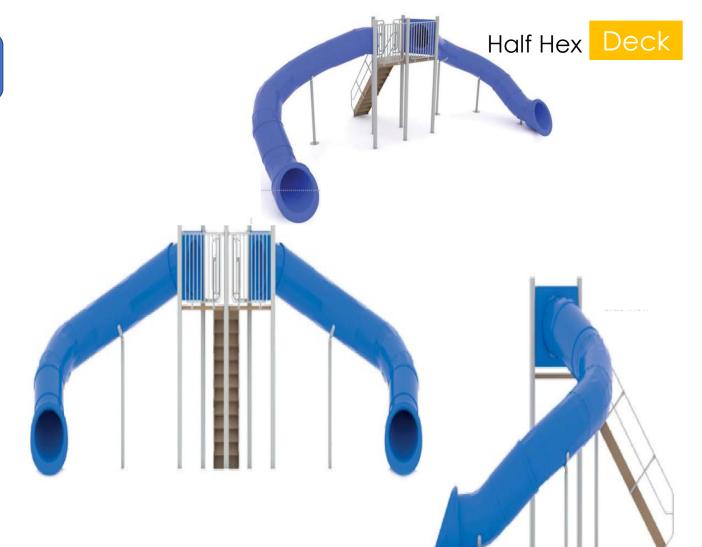

## Slide#: 1810373

Double Flume
Turn: 360°/ 360°
Half Hex Deck

| ËŇ       | GINE        | ERI        | NG      | DAT.      | Ά |
|----------|-------------|------------|---------|-----------|---|
| PRODUCT: | DBL FLM-360 | D/360-HEX  | DECK    |           |   |
| MODEL #: | 1810373     | CATALOG #: | 1810373 | REVISION: | Α |