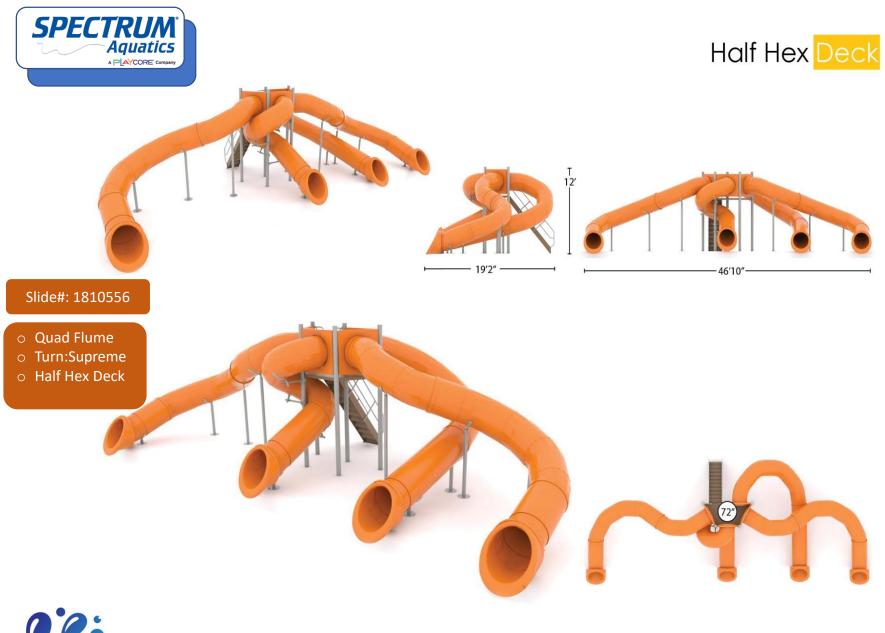

ENGINEERING DATA

CATALOG #: 1810556

Α

REVISION:

QUAD FLUME-SUPREME-HEX DECK

| 562.31in<br>[14282.77mm]                                                                                                                                                                                                                                                                                                                                                                                                                                                                                                                                                                                                                                                                                                                                                                                                                                                                                                                                                                                                                                                                                                                                                                                                                                                                                                                                                                                                                                                                                                                                                                                                                                                                                                                                                                                                                                                           | -                                                  |
|------------------------------------------------------------------------------------------------------------------------------------------------------------------------------------------------------------------------------------------------------------------------------------------------------------------------------------------------------------------------------------------------------------------------------------------------------------------------------------------------------------------------------------------------------------------------------------------------------------------------------------------------------------------------------------------------------------------------------------------------------------------------------------------------------------------------------------------------------------------------------------------------------------------------------------------------------------------------------------------------------------------------------------------------------------------------------------------------------------------------------------------------------------------------------------------------------------------------------------------------------------------------------------------------------------------------------------------------------------------------------------------------------------------------------------------------------------------------------------------------------------------------------------------------------------------------------------------------------------------------------------------------------------------------------------------------------------------------------------------------------------------------------------------------------------------------------------------------------------------------------------|----------------------------------------------------|
| estimate of the second se | 229.68in<br>[5833.87mm]<br>231.45in<br>[5878.91mm] |
| NOTE:                                                                                                                                                                                                                                                                                                                                                                                                                                                                                                                                                                                                                                                                                                                                                                                                                                                                                                                                                                                                                                                                                                                                                                                                                                                                                                                                                                                                                                                                                                                                                                                                                                                                                                                                                                                                                                                                              |                                                    |

PRODUCT

MODEL #:

MATERIAL FINISH #: 1810556

CARBON STEEL

POWDER COAT

The Palm Topper accessories depicted in this photo are available to you for an additional purchase. Please see your Spectrum Aquatics expert for more details.