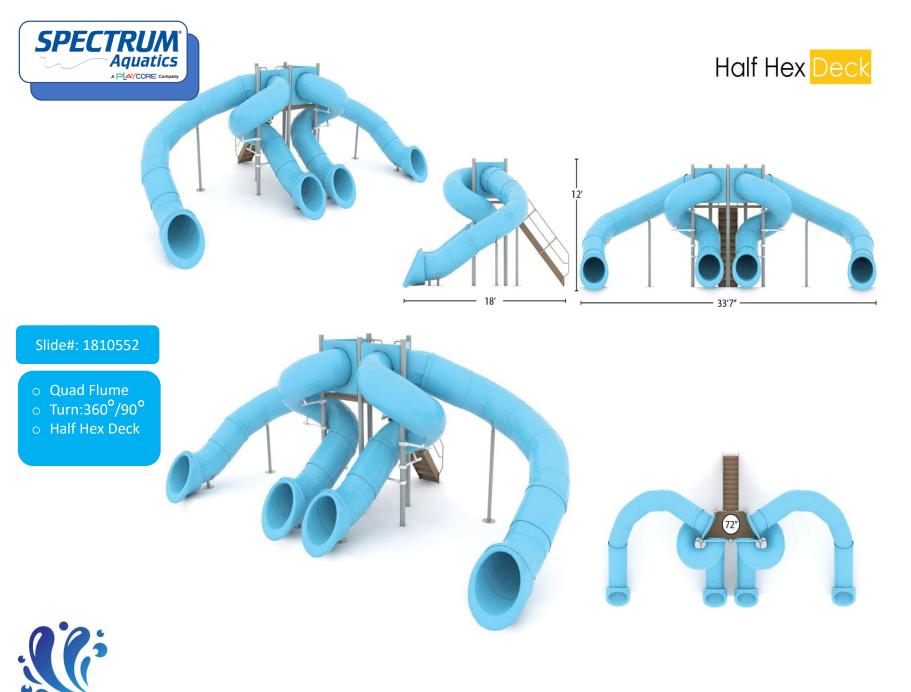

| ENGINEERING DATA |                            |            |         |           |   |  |
|------------------|----------------------------|------------|---------|-----------|---|--|
| PRODUCT:         | QUAD FLUME-360/90-HEX DECK |            |         |           |   |  |
| MODEL #:         | 1810552                    | CATALOG #: | 1810552 | REVISION: | Α |  |
| MATERIAL:        | L. CARBON STEEL            |            |         |           |   |  |
| FINISH #:        | POWDER COAT                |            |         |           |   |  |