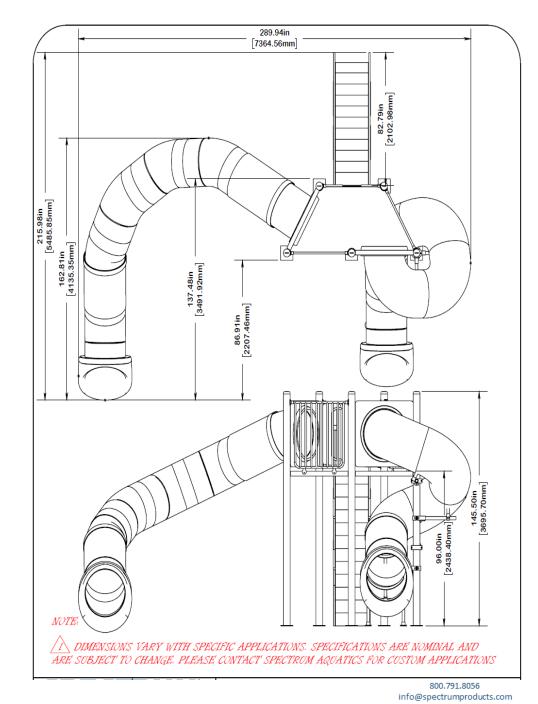

| EN        | GINI      | EERI                      | NG I    | DAT.      | Ά |  |  |
|-----------|-----------|---------------------------|---------|-----------|---|--|--|
| PRODUCT:  | DBL FLUME | DBL FLUME-360/90-TRI DECK |         |           |   |  |  |
| MODEL #:  | 1810548   | CATALOG #:                | 1810548 | REVISION: | Α |  |  |
| MATERIAL: | CARBON S  | TEEL                      |         |           |   |  |  |
| FINISH #: | POWDER C  | OAT                       |         |           |   |  |  |