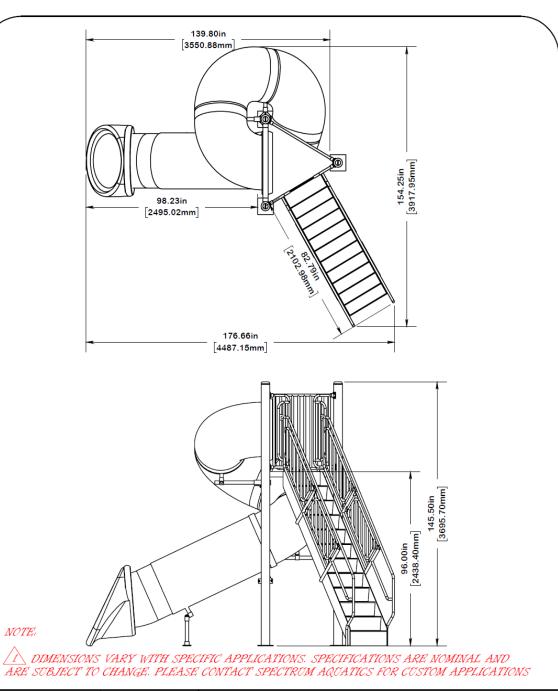

## Slide#: 1810371

Single Flume
 Turn: 360 °
 Triangle Deck

The Palm Topper accessories depicted in this photo are available to you for an additional purchase. Please see your Spectrum Aquatics expert for more details. 800.791.8056 info@spectrumproducts.com