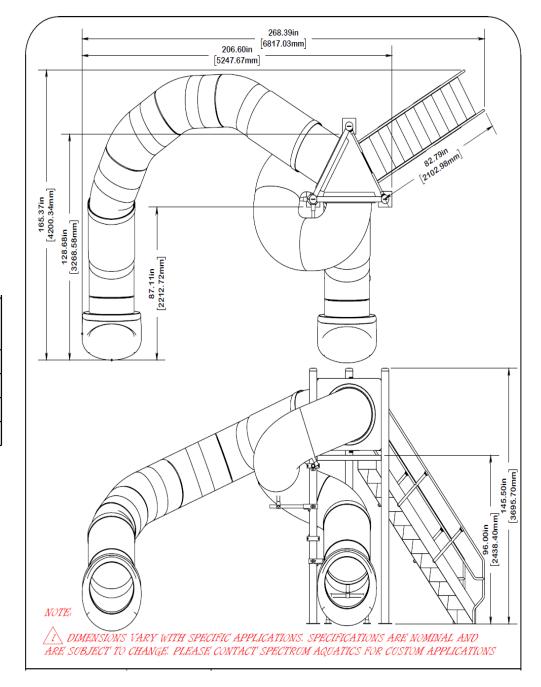

| EN        | GINI      | EERI                      | NG I    | DAT.      | Ά |  |  |
|-----------|-----------|---------------------------|---------|-----------|---|--|--|
| PRODUCT:  | DBL FLUME | DBL FLUME-360/90-TRI DECK |         |           |   |  |  |
| MODEL #:  | 1810548   | CATALOG #:                | 1810548 | REVISION: | Α |  |  |
| MATERIAL: | CARBON S  | TEEL                      |         |           |   |  |  |
| FINISH #: | POWDER C  | OAT                       |         |           |   |  |  |