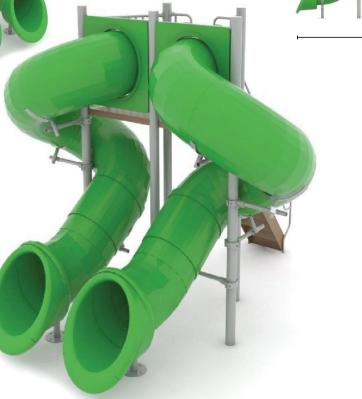

## Slide#: 1810373

Double Flume
Turn: 360°/ 360°
Half Hex Deck

| ËŇ       | GINE        | ERI        | NG      | DAT.      | Ά |
|----------|-------------|------------|---------|-----------|---|
| PRODUCT: | DBL FLM-360 | D/360-HEX  | DECK    |           |   |
| MODEL #: | 1810373     | CATALOG #: | 1810373 | REVISION: | Α |