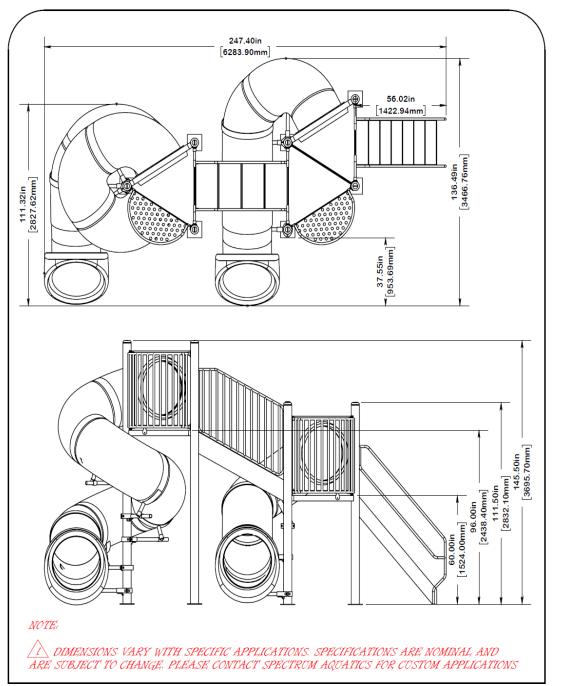

| T/2       | TATATA     | 110        | TITA      | 014       | 1 4 |
|-----------|------------|------------|-----------|-----------|-----|
| EA        | GINE       | ERI        | NG        | DAT.      | A   |
| PRODUCT   | DBL FLUME- | 180/540-D  | L TRI DLX |           |     |
| MODEL, #1 | 1810557    | CATALOG #: | 1810557   | REVISION: | Α   |
| MATERIAL  | CARBON ST  | EEL        |           | •         |     |
| FINISH #: | POWDER CO  | DAT        |           |           |     |