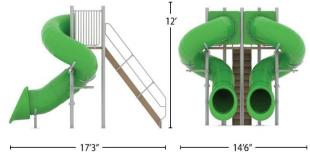

## Slide#: 1810371

Single Flume
 Turn: 360 °
 Triangle Deck

The Palm Topper accessories depicted in this photo are available to you for an additional purchase. Please see your Spectrum Aquatics expert for more details. 800.791.8056 info@spectrumproducts.com