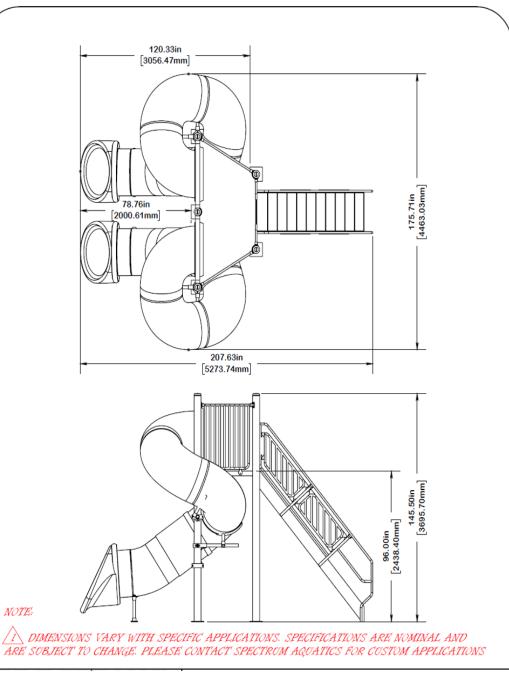

## Slide#: 1810373

Double Flume
Turn: 360°/ 360°
Half Hex Deck

| ËŇ       | GINE        | ERI        | NG      | DAT.      | Ά |
|----------|-------------|------------|---------|-----------|---|
| PRODUCT: | DBL FLM-360 | D/360-HEX  | DECK    |           |   |
| MODEL #: | 1810373     | CATALOG #: | 1810373 | REVISION: | Α |