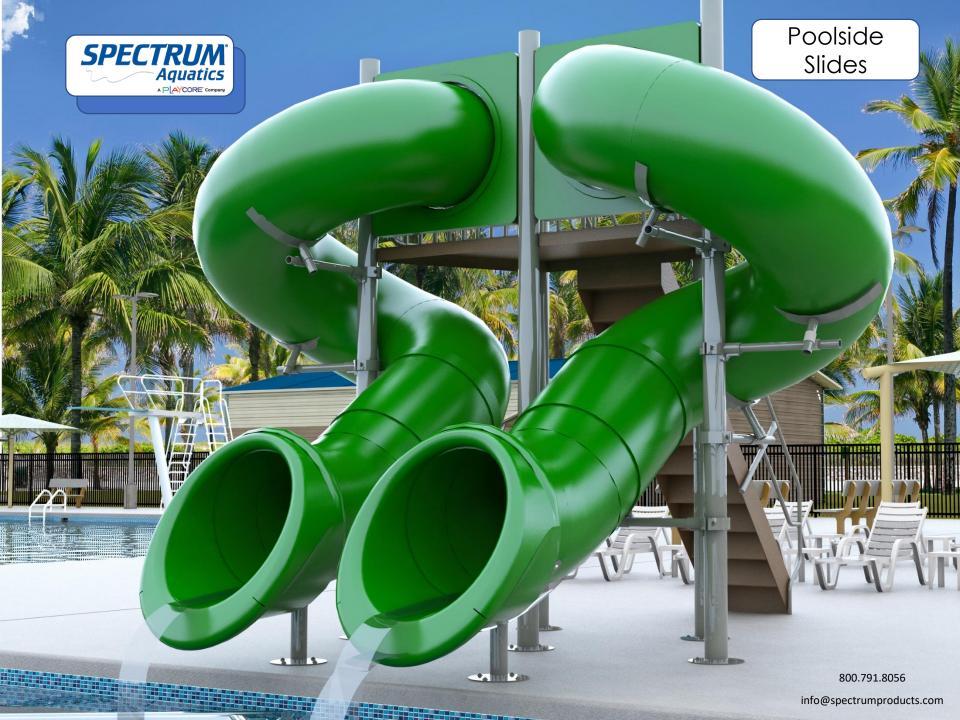

## Slide#: 1810371

Single Flume
 Turn: 360 °
 Triangle Deck

The Palm Topper accessories depicted in this photo are available to you for an additional purchase. Please see your Spectrum Aquatics expert for more details. 800.791.8056 info@spectrumproducts.com