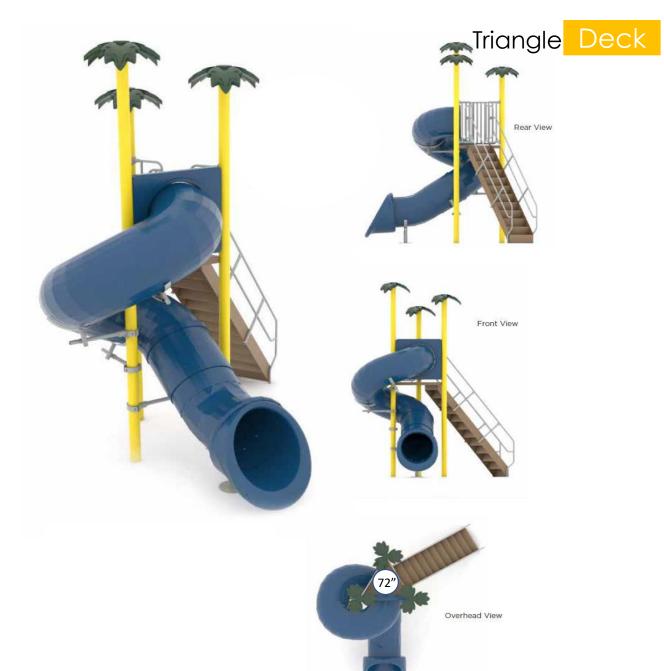

## Slide#: 1810371

Single Flume
 Turn: 360 °
 Triangle Deck

The Palm Topper accessories depicted in this photo are available to you for an additional purchase. Please see your Spectrum Aquatics expert for more details. 800.791.8056 info@spectrumproducts.com