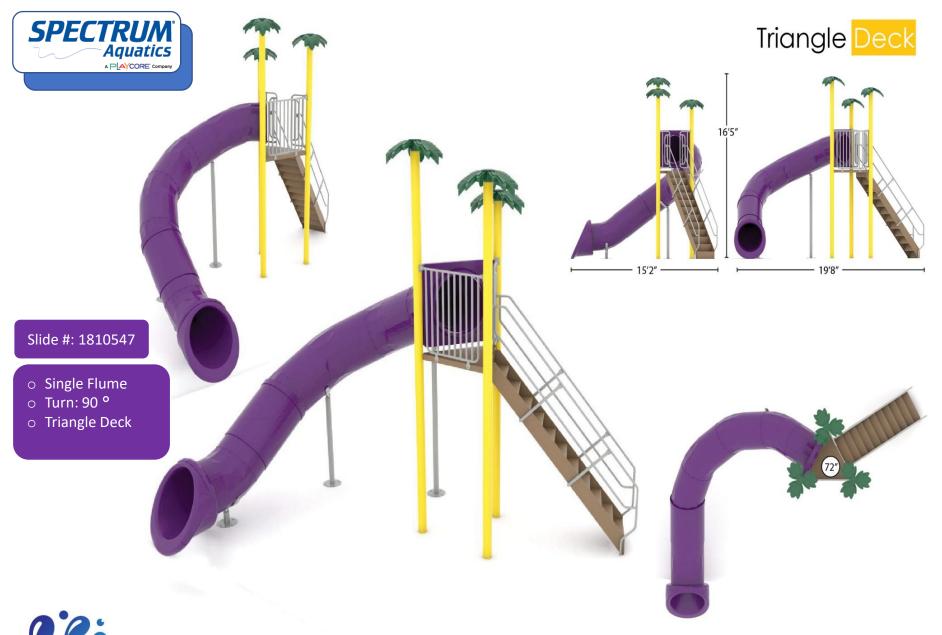

MATERIAL: CARBON STEEL
FINISH #: POWDER COAT

| ENGINEERING DATA |                          |            |         |           |   |  |  |
|------------------|--------------------------|------------|---------|-----------|---|--|--|
| PRODUCT:         | SINGLE FLUME-90-TRI DECK |            |         |           |   |  |  |
| MODEL #:         | 1810547                  | CATALOG #: | 1810547 | REVISION: | Α |  |  |
| MATERIAL:        | CARBON STEEL             |            |         |           |   |  |  |
| FINISH #:        | POWDER CO                | DAT        |         |           |   |  |  |

(72")

Fq