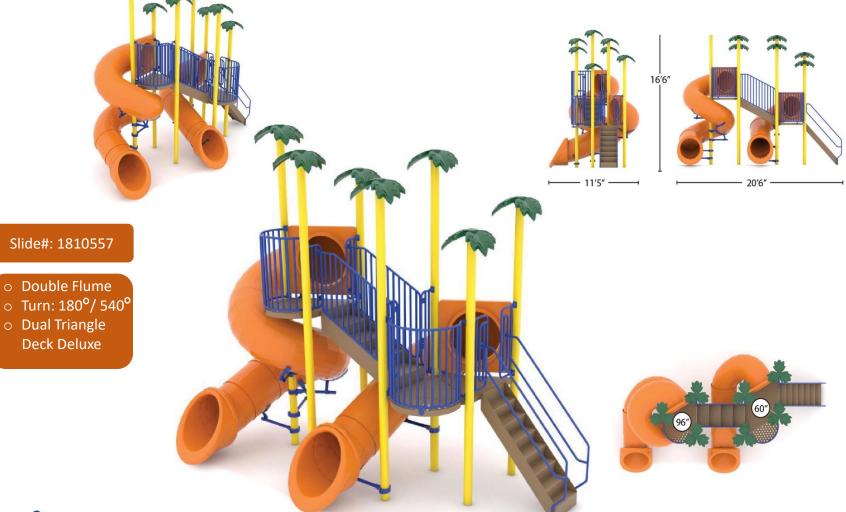

| T/2       | TATATA     | 110        | TITA      | 014       | 1 4 |
|-----------|------------|------------|-----------|-----------|-----|
| EA        | GINE       | ERI        | NG        | DAT.      | A   |
| PRODUCT   | DBL FLUME- | 180/540-D  | L TRI DLX |           |     |
| MODEL, #1 | 1810557    | CATALOG #: | 1810557   | REVISION: | Α   |
| MATERIAL  | CARBON ST  | EEL        |           | •         |     |
| FINISH #: | POWDER CO  | DAT        |           |           |     |