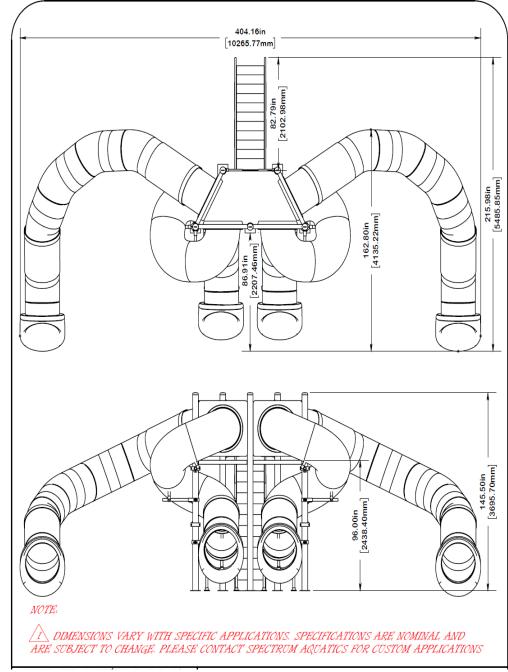

ENGINEERING DATA

CATALOG #: 1810556

Α

REVISION:

QUAD FLUME-SUPREME-HEX DECK

| 562.31in<br>[14282.77mm]                                                                                                                                                                                                                                                                                                                                                                                                                                                                                                                                                                                                                                                                                                                                                                                                                                                                                                                                                                                                                                                                                                                                                                                                                                                                                                                                                                                                                                                                                                                                                                                                                                                                                                                                                                                                                                                           | -                                                  |
|------------------------------------------------------------------------------------------------------------------------------------------------------------------------------------------------------------------------------------------------------------------------------------------------------------------------------------------------------------------------------------------------------------------------------------------------------------------------------------------------------------------------------------------------------------------------------------------------------------------------------------------------------------------------------------------------------------------------------------------------------------------------------------------------------------------------------------------------------------------------------------------------------------------------------------------------------------------------------------------------------------------------------------------------------------------------------------------------------------------------------------------------------------------------------------------------------------------------------------------------------------------------------------------------------------------------------------------------------------------------------------------------------------------------------------------------------------------------------------------------------------------------------------------------------------------------------------------------------------------------------------------------------------------------------------------------------------------------------------------------------------------------------------------------------------------------------------------------------------------------------------|----------------------------------------------------|
| estimate of the second se | 229.68in<br>[5833.87mm]<br>231.45in<br>[5878.91mm] |
| NOTE:                                                                                                                                                                                                                                                                                                                                                                                                                                                                                                                                                                                                                                                                                                                                                                                                                                                                                                                                                                                                                                                                                                                                                                                                                                                                                                                                                                                                                                                                                                                                                                                                                                                                                                                                                                                                                                                                              |                                                    |

PRODUCT

MODEL #:

MATERIAL FINISH #: 1810556

CARBON STEEL

POWDER COAT

The Palm Topper accessories depicted in this photo are available to you for an additional purchase. Please see your Spectrum Aquatics expert for more details.