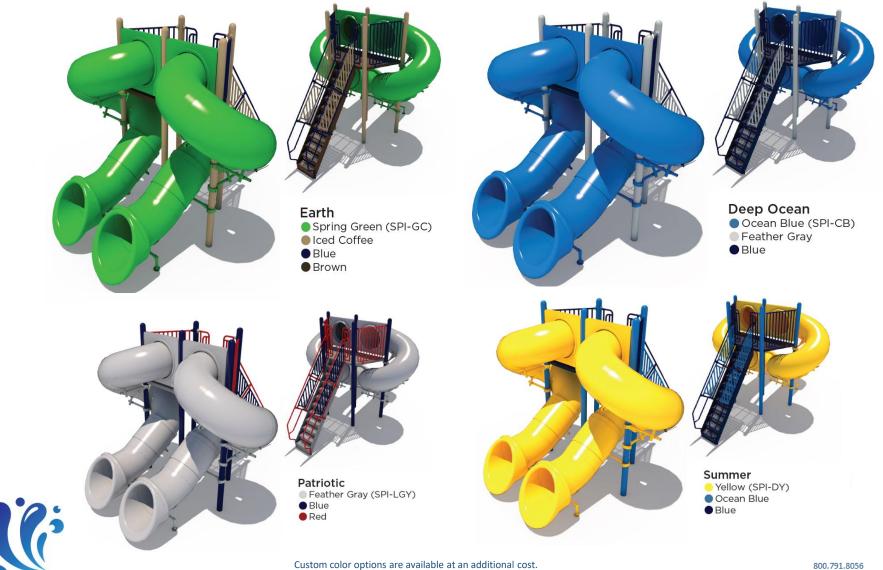

|



PRODUCT

MODEL #:

MATERIAL FINISH #: 1810556

CARBON STEEL

POWDER COAT









The Palm Topper accessories depicted in this photo are available to you for an additional purchase. Please see your Spectrum Aquatics expert for more details.



| T/2       | TATATA     | 110        | TITA      | 014       | 1 4 |
|-----------|------------|------------|-----------|-----------|-----|
| EA        | GINE       | ERI        | NG        | DAT.      | A   |
| PRODUCT   | DBL FLUME- | 180/540-D  | L TRI DLX |           |     |
| MODEL, #1 | 1810557    | CATALOG #: | 1810557   | REVISION: | Α   |
| MATERIAL  | CARBON ST  | EEL        |           | •         |     |
| FINISH #: | POWDER CO  | DAT        |           |           |     |







## **Color Options**