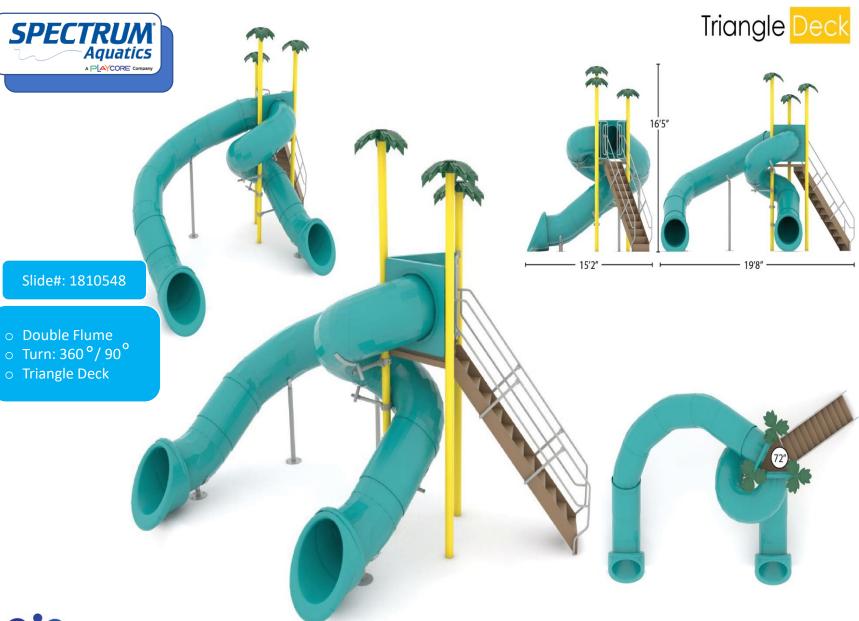

| EN        | GINI      | EERI                      | NG I    | DAT.      | Ά |  |  |
|-----------|-----------|---------------------------|---------|-----------|---|--|--|
| PRODUCT:  | DBL FLUME | DBL FLUME-360/90-TRI DECK |         |           |   |  |  |
| MODEL #:  | 1810548   | CATALOG #:                | 1810548 | REVISION: | Α |  |  |
| MATERIAL: | CARBON S  | TEEL                      |         |           |   |  |  |
| FINISH #: | POWDER C  | OAT                       |         |           |   |  |  |