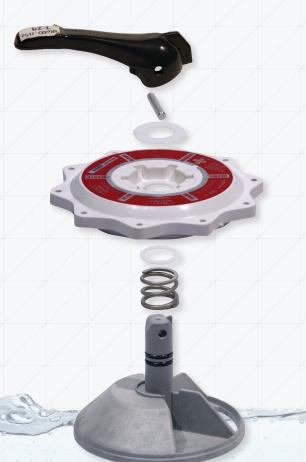

## Multiport Valve Repair

Made Trouble-free in 2 steps

Avoid Frustration While Overcoming Compression

How? Try Bubba II

Slight\* downward pressure

\*thumb and forefinger grip