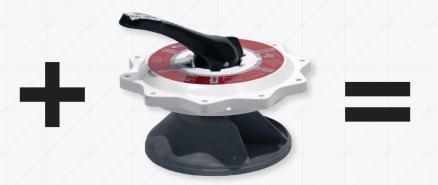

## **Aqua Creek Products**

THE LEADERS IN RECREATION, FITNESS, AND ABILITY!

\*Adjust valve receptor base to accommodate compression by hand to utilize minimal pressure, i.e., using thumb and forefinger.