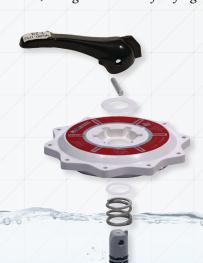

## Bubba II!

The only tool of its kind!

Designed to disassemble & reassemble any
Multi Port Valve in 2\* minues.



\*3 minutes if you're only using 1 hand

## Bubba II

Contact:
Aqua Creek Products
9889 Garrymore Lane
Missoula, MT 59808
888.687.3552
www.aquacreek.com

U.S. Pat No. 6,615,467



## Multiport Valve Repair



Made Trouble-free in 2 steps

Avoid Frustration While Overcoming Compression

How? Try Bubba II







## **Aqua Creek Products**

THE LEADERS IN RECREATION, FITNESS, AND ABILITY!

\*Adjust valve receptor base to accommodate compression by hand to utilize minimal pressure, i.e., using thumb and forefinger.



Slight\* downward pressure

\*thumb and forefinger grip