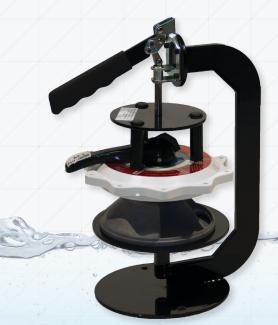

## Bubba II!

The only tool of its kind!

Designed to disassemble & reassemble any
Multi Port Valve in 2\* minues.

\*3 minutes if you're only using 1 hand

## Multiport Valve Repair

Made Trouble-free in 2 steps

Avoid Frustration While Overcoming Compression

How? Try Bubba II