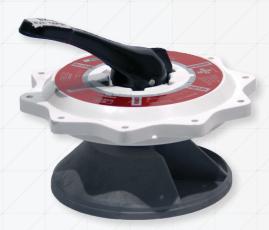

## Multiport Valve Repair

Made Trouble-free in 2 steps

Avoid Frustration While Overcoming Compression

How? Try Bubba II