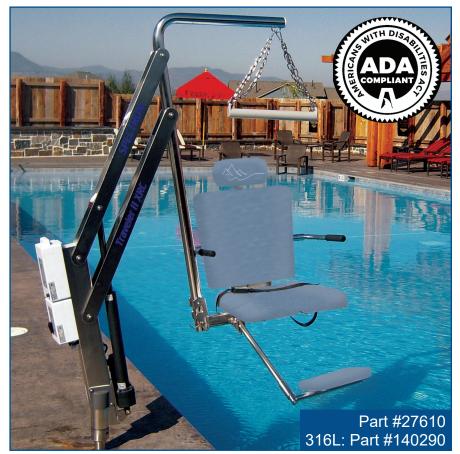

## AQUATIC LIFTS

The Traveler BP 500 is a wireless battery powered lift that is self operable from the deck and water with a robust operating system. The Traveler can accommodate most decks and gutter setbacks for both in-ground and above ground pools. This lift is a great option for therapy pool applications.

## Includes

- 5 year structural warranty
- 2 year electronics warranty
- Stabilizer bar for transfer
- Spectra Shield<sup>®</sup> coating for maximum corrosion protection
- 24 volt battery and charger

- \*\*316L Upgrade Available \*Anchor sold separately
- 2 watertight wireless remote controls
- Adjustable swing out footrest
- Flip-up armrests with non-slip grip
- Padded headrest
- Seat belt

## Features

- 500 pound lifting capacity
- 90 lifts per battery charge
- Spacious seat with excellent lumbar support and ease of transfer
- Rotationally and vertically powered with 360° continuous power rotation
- Stainless steel construction (electropolished 304L grade)
- Accommodates setback of 6" to 33" and water draft up to 12"
- Easy to install, even into existing concrete decks and anchors
- Powder coating availability to match any pool setting