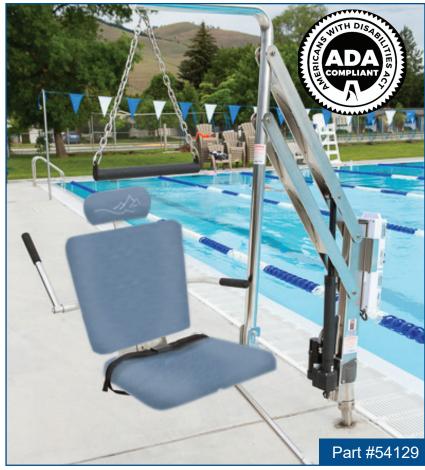

## AQUATIC LIFTS

The Traveler Long Reach BP 350 is a wireless battery powered lift that is self operable from the deck and water with a robust operating system. The Traveler can accommodate most decks and gutter setbacks for both in-ground and above ground pools.

## Features

- 350 pound lifting capacity
- 90 lifts per battery charge
- Spacious seat with excellent lumbar support and ease of transfer
- Rotationally and vertically powered with 360° continuous power rotation
- Stainless steel construction (electropolished 304L grade)
- Accommodates setback of 6" to 40" and water draft up to 12"
- Easy to install, even into existing concrete decks and anchors
- Powder coating availability to match any pool setting