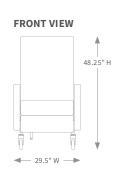

## **SPACE REQUIREMENTS**

### **SPECIFICATIONS**

|                                        | 5" Casters | 3" Casters | XL 5" Casters | XL 3" Casters |
|----------------------------------------|------------|------------|---------------|---------------|
| Manual recline                         | Yes        | Yes        | Yes           | Yes           |
| Power recline                          | Yes        | Yes        | Yes           | Yes           |
| Weight capacity                        | 350 lb.    | 350 lb.    | 500 lb.       | 500 lb.       |
| Back height (from floor/from seat)     | 48.25"/29" | 45.25"/29" | 48.25"/29"    | 45.25"/29"    |
| Overall width*                         | 29.5"      | 29.5"      | 34"           | 34"           |
| Seat width                             | 22.5"      | 22.5"      | 26.5"         | 26.5"         |
| Seat height                            | 22.75"     | 19.75"     | 22.75"        | 19.75"        |
| Arm height (from floor, highest point) | 29"        | 26"        | 29"           | 26"           |
| Seat depth                             | 22"        | 22"        | 22"           | 22"           |
| Overall upright depth                  | 39.5"      | 39.5"      | 39.5"         | 39.5"         |
| Trendelenburg depth                    | 69"        | 69"        | 69"           | 69"           |