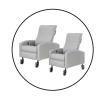

#### **FEATURES**

Powered or Manual Recline

Swing-Away or Fixed Arms

**Dual Casters or Pedestal Feet** 

Standard & XL Sizes

Heat + Massage

### **SPECIFICATIONS**

|                                        | 5" Casters | 3" Casters | XL 5" Casters | XL 3" Casters |
|----------------------------------------|------------|------------|---------------|---------------|
| Manual recline                         | Yes        | Yes        | Yes           | Yes           |
| Power recline                          | Yes        | Yes        | Yes           | Yes           |
| Weight capacity                        | 350 lb.    | 350 lb.    | 500 lb.       | 500 lb.       |
| Back height (from floor/from seat)     | 48.25"/29" | 45.25"/29" | 48.25"/29"    | 45.25"/29"    |
| Overall width*                         | 29.5"      | 29.5"      | 34"           | 34"           |
| Seat width                             | 22.5"      | 22.5"      | 26.5"         | 26.5"         |
| Seat height                            | 22.75"     | 19.75"     | 22.75"        | 19.75"        |
| Arm height (from floor, highest point) | 29"        | 26"        | 29"           | 26"           |
| Seat depth                             | 22"        | 22"        | 22"           | 22"           |
| Overall upright depth                  | 39.5"      | 39.5"      | 39.5"         | 39.5"         |
| Trendelenburg depth                    | 69"        | 69"        | 69"           | 69"           |