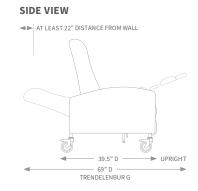

## **SPACE REQUIREMENTS**

### **SPECIFICATIONS**

|                                        | 5" Casters | 3" Casters | XL 5" Casters | XL 3" Casters |
|----------------------------------------|------------|------------|---------------|---------------|
| Manual recline                         | Yes        | Yes        | Yes           | Yes           |
| Power recline                          | Yes        | Yes        | Yes           | Yes           |
| Weight capacity                        | 350 lb.    | 350 lb.    | 500 lb.       | 500 lb.       |
| Back height (from floor/from seat)     | 48.25"/29" | 45.25"/29" | 48.25"/29"    | 45.25"/29"    |
| Overall width*                         | 29.5"      | 29.5"      | 34"           | 34"           |
| Seat width                             | 22.5"      | 22.5"      | 26.5"         | 26.5"         |
| Seat height                            | 22.75"     | 19.75"     | 22.75"        | 19.75"        |
| Arm height (from floor, highest point) | 29"        | 26"        | 29"           | 26"           |
| Seat depth                             | 22"        | 22"        | 22"           | 22"           |
| Overall upright depth                  | 39.5"      | 39.5"      | 39.5"         | 39.5"         |
| Trendelenburg depth                    | 69"        | 69"        | 69"           | 69"           |