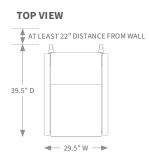

## **SPACE REQUIREMENTS**

### **SPECIFICATIONS**

|                                        | 5" Casters | 3" Casters | XL 5" Casters | XL 3" Casters |
|----------------------------------------|------------|------------|---------------|---------------|
| Manual recline                         | Yes        | Yes        | Yes           | Yes           |
| Power recline                          | Yes        | Yes        | Yes           | Yes           |
| Weight capacity                        | 350 lb.    | 350 lb.    | 500 lb.       | 500 lb.       |
| Back height (from floor/from seat)     | 48.25"/29" | 45.25"/29" | 48.25"/29"    | 45.25"/29"    |
| Overall width*                         | 29.5"      | 29.5"      | 34"           | 34"           |
| Seat width                             | 22.5"      | 22.5"      | 26.5"         | 26.5"         |
| Seat height                            | 22.75"     | 19.75"     | 22.75"        | 19.75"        |
| Arm height (from floor, highest point) | 29"        | 26"        | 29"           | 26"           |
| Seat depth                             | 22"        | 22"        | 22"           | 22"           |
| Overall upright depth                  | 39.5"      | 39.5"      | 39.5"         | 39.5"         |
| Trendelenburg depth                    | 69"        | 69"        | 69"           | 69"           |