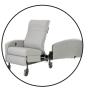

#### **FEATURES**

Powered or Manual Recline

Swing-Away or Fixed Arms

**Dual Casters or Pedestal Feet** 

Standard & XL Sizes

Heat + Massage

### **SPECIFICATIONS**

|                                        | 5" Casters | 3" Casters | XL 5" Casters | XL 3" Casters |
|----------------------------------------|------------|------------|---------------|---------------|
| Manual recline                         | Yes        | Yes        | Yes           | Yes           |
| Power recline                          | Yes        | Yes        | Yes           | Yes           |
| Weight capacity                        | 350 lb.    | 350 lb.    | 500 lb.       | 500 lb.       |
| Back height (from floor/from seat)     | 48.25"/29" | 45.25"/29" | 48.25"/29"    | 45.25"/29"    |
| Overall width*                         | 29.5"      | 29.5"      | 34"           | 34"           |
| Seat width                             | 22.5"      | 22.5"      | 26.5"         | 26.5"         |
| Seat height                            | 22.75"     | 19.75"     | 22.75"        | 19.75"        |
| Arm height (from floor, highest point) | 29"        | 26"        | 29"           | 26"           |
| Seat depth                             | 22"        | 22"        | 22"           | 22"           |
| Overall upright depth                  | 39.5"      | 39.5"      | 39.5"         | 39.5"         |
| Trendelenburg depth                    | 69"        | 69"        | 69"           | 69"           |