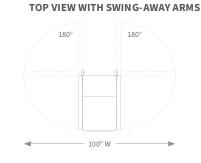

#### **FEATURES**

Powered or Manual Recline

Swing-Away or Fixed Arms

**Dual Casters or Pedestal Feet** 

Standard & XL Sizes

Heat + Massage

## **SPACE REQUIREMENTS**

### **SPECIFICATIONS**

|                                        | 5" Casters | 3" Casters | XL 5" Casters | XL 3" Casters |
|----------------------------------------|------------|------------|---------------|---------------|
| Manual recline                         | Yes        | Yes        | Yes           | Yes           |
| Power recline                          | Yes        | Yes        | Yes           | Yes           |
| Weight capacity                        | 350 lb.    | 350 lb.    | 500 lb.       | 500 lb.       |
| Back height (from floor/from seat)     | 48.25"/29" | 45.25"/29" | 48.25"/29"    | 45.25"/29"    |
| Overall width*                         | 29.5"      | 29.5"      | 34"           | 34"           |
| Seat width                             | 22.5"      | 22.5"      | 26.5"         | 26.5"         |
| Seat height                            | 22.75"     | 19.75"     | 22.75"        | 19.75"        |
| Arm height (from floor, highest point) | 29"        | 26"        | 29"           | 26"           |
| Seat depth                             | 22"        | 22"        | 22"           | 22"           |
| Overall upright depth                  | 39.5"      | 39.5"      | 39.5"         | 39.5"         |
| Trendelenburg depth                    | 69"        | 69"        | 69"           | 69"           |