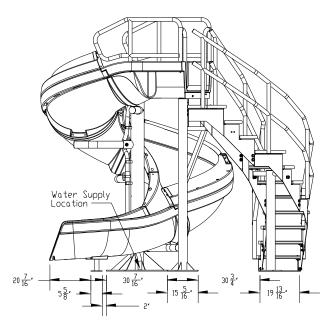

### **VORTEX** <sup>®</sup> **SLIDE PLACEMENT – STAIRWAY**

| Specification Number:   | SRS-211                                                                                                                                                                                                                    |          |       |
|-------------------------|----------------------------------------------------------------------------------------------------------------------------------------------------------------------------------------------------------------------------|----------|-------|
| Product Description:    | VORTEX® Slide Stairway                                                                                                                                                                                                     |          |       |
| S.R. Smith Part Number: | 695-209-324, 33, 43, 424                                                                                                                                                                                                   | Scale:   | NTS   |
| Revision:               | С                                                                                                                                                                                                                          | Date: 7/ | 25/13 |
| Written By:             | MIKHA KAIEL                                                                                                                                                                                                                | Date: 5/ | 21/09 |
| Approved By:            |                                                                                                                                                                                                                            |          |       |
| Page 1 of 3             | Proprietary and confidential: The information contained in this specification is the sole<br>property of S.R. Smith LLC. Any reproduction in part or whole without the written consent<br>of S.R. Smith LLC is prohibited. |          |       |