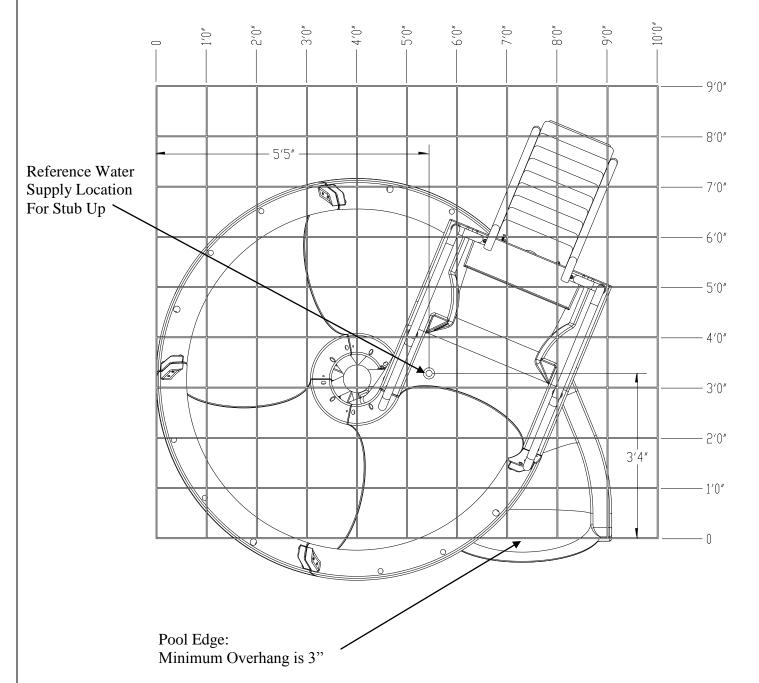

## **VORTEX** <sup>®</sup> **SLIDE PLACEMENT – LADDER**

| Specification Number:   | SRS-212                                                                                                                                                                                                              |               |
|-------------------------|----------------------------------------------------------------------------------------------------------------------------------------------------------------------------------------------------------------------|---------------|
| Product Description:    | VORTEX® Slide Ladder                                                                                                                                                                                                 |               |
| S.R. Smith Part Number: | 695-209-124, 13, 23, 224                                                                                                                                                                                             | Scale: NTS    |
| Revision:               | С                                                                                                                                                                                                                    | Date: 7/25/13 |
| Written By:             | MIKHA KAIEL                                                                                                                                                                                                          | Date: 5/21/09 |
| Approved By:            |                                                                                                                                                                                                                      |               |
| Page 1 of 3             | Proprietary and confidential: The information contained in this specification is the sole property of S.R. Smith LLC. Any reproduction in part or whole without the written consent of S.R. Smith LLC is prohibited. |               |