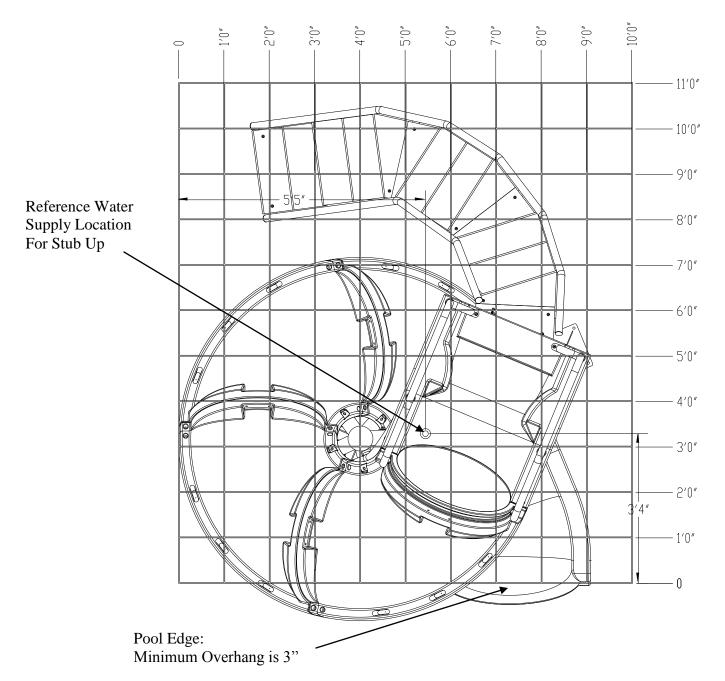

### **VORTEX** <sup>®</sup> **SLIDE PLACEMENT – STAIRWAY**

| Specification Number:   | SRS-211                                                                                                                                                                                                                    |          |       |
|-------------------------|----------------------------------------------------------------------------------------------------------------------------------------------------------------------------------------------------------------------------|----------|-------|
| Product Description:    | VORTEX® Slide Stairway                                                                                                                                                                                                     |          |       |
| S.R. Smith Part Number: | 695-209-324, 33, 43, 424                                                                                                                                                                                                   | Scale:   | NTS   |
| Revision:               | С                                                                                                                                                                                                                          | Date: 7/ | 25/13 |
| Written By:             | MIKHA KAIEL                                                                                                                                                                                                                | Date: 5/ | 21/09 |
| Approved By:            |                                                                                                                                                                                                                            |          |       |
| Page 1 of 3             | Proprietary and confidential: The information contained in this specification is the sole<br>property of S.R. Smith LLC. Any reproduction in part or whole without the written consent<br>of S.R. Smith LLC is prohibited. |          |       |