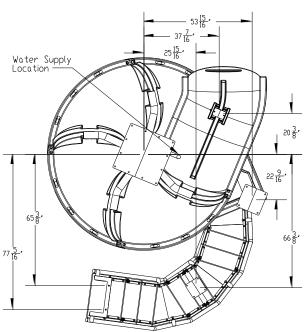

## **VORTEX** <sup>®</sup> **SLIDE – STAIRWAY, OPEN FLUME**

| Specification Number:   | SRS-215                                                                                                                                                                                                              |          |       |
|-------------------------|----------------------------------------------------------------------------------------------------------------------------------------------------------------------------------------------------------------------|----------|-------|
| Product Description:    | VORTEX® Slide Stairway Open Flume                                                                                                                                                                                    |          |       |
| S.R. Smith Part Number: | 695-209-33, 324                                                                                                                                                                                                      | Scale:   | NTS   |
| Revision:               | C                                                                                                                                                                                                                    | Date: 7/ | 25/13 |
| Written By:             | MIKHA KAIEL                                                                                                                                                                                                          | Date: 5/ | 21/09 |
| Approved By:            |                                                                                                                                                                                                                      |          |       |
| Page 1 of 3             | Proprietary and confidential: The information contained in this specification is the sole property of S.R. Smith LLC. Any reproduction in part or whole without the written consent of S.R. Smith LLC is prohibited. |          |       |