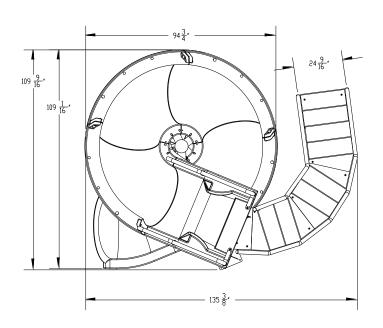

## **VORTEX** <sup>®</sup> **SLIDE – STAIRWAY, OPEN FLUME**

| Specification Number:   | SRS-215                                                                                                                                                                                                              |          |       |
|-------------------------|----------------------------------------------------------------------------------------------------------------------------------------------------------------------------------------------------------------------|----------|-------|
| Product Description:    | VORTEX® Slide Stairway Open Flume                                                                                                                                                                                    |          |       |
| S.R. Smith Part Number: | 695-209-33, 324                                                                                                                                                                                                      | Scale:   | NTS   |
| Revision:               | C                                                                                                                                                                                                                    | Date: 7/ | 25/13 |
| Written By:             | MIKHA KAIEL                                                                                                                                                                                                          | Date: 5/ | 21/09 |
| Approved By:            |                                                                                                                                                                                                                      |          |       |
| Page 1 of 3             | Proprietary and confidential: The information contained in this specification is the sole property of S.R. Smith LLC. Any reproduction in part or whole without the written consent of S.R. Smith LLC is prohibited. |          |       |