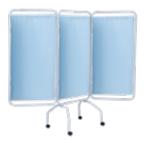

#### THE PRIVESS<sup>™</sup> ELITE

3-PANEL DESIGNER PRIVACY SCREEN

The Privess<sup>™</sup> Elite is the common choice for style-minded users who need a larger patient privacy solution matching their decor. Each screen includes casters for mobility and crutch tips for stationary use.

#### **SPECIFICATIONS**

| Model Number                   | 3170           |  |
|--------------------------------|----------------|--|
| Overall Width (fully extended) | 84" (213.4 cm) |  |
| Individual Panel Width         | 28" (71.1 cm)  |  |
| Overall Height (with casters)  | 70" (177.8 cm) |  |
| Base Width                     | 31" (78.7 cm)  |  |
| Base Depth                     | 23" (58.4 cm)  |  |
| Individual Panel Length        | 55" (139.7 cm) |  |
| hampion                        |                |  |