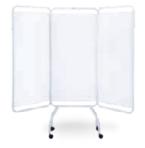

### THE PRIVESS<sup>™</sup> BASIC

3-PANEL PRIVACY SCREEN

The Privess<sup>™</sup> Basic provides portable privacy. Each screen includes casters for mobility and crutch tips for stationary use.

#### **SPECIFICATIONS**

| Model Number                   | 3130 / 3139    |
|--------------------------------|----------------|
| Overall Width (fully extended) | 79" (200.7 cm) |
| Individual Panel Width         | 27" (68.6 cm)  |
| Overall Height (with casters)  | 70" (177.8 cm) |
| Base Width                     | 27" (68.9 cm)  |
| Base Depth                     | 20" (50.8 cm)  |
| Individual Panel Length        | 49" (124.5 cm) |